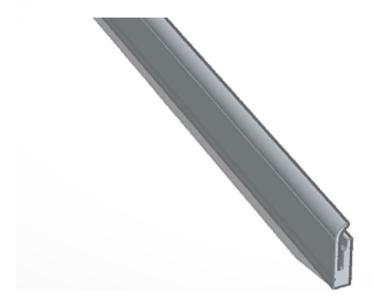

## **LED SHELF DISPLAY EXTRUSION**

Z001

Elevate your retail lighting with Zortech LED's custom Z001 display shelf aluminum extrusion. Seamlessly integrate LED strips for a stylish and practical lighting solution that adds both ambiance and visibility to shelving displays.

## **Features**

- 6.35mm wide, 26.9mm deep
- Anodized aluminum finish
- Powder coating available for an additional cost
- Best for retail store shelving lighting (Front Mount)
- Suitable with COB Side View LED Strips
- Mounting Options: Plastic or Metal Clips, Magnets, Swivel Clips, VHB, and Suspended Steel Wire