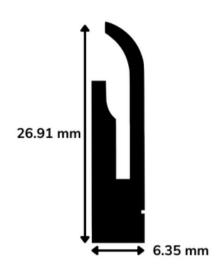

## **Features**

- 6.35mm wide, 26.9mm deep
- Anodized aluminum finish
- Powder coating available for an additional cost
- Best for retail store shelving lighting (Front Mount)
- Suitable with COB Side View LED Strips
- Mounting Options: Plastic or Metal Clips, Magnets, Swivel Clips, VHB, and Suspended Steel Wire