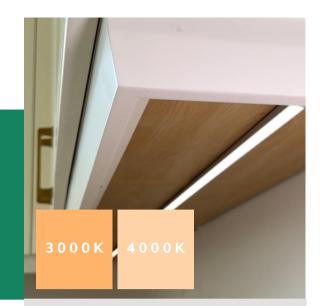

Colour: 3000K (Warm White) Warranty: 3 years Lifespan: 50,000 hours (with recommended mounting to metal or glass surface)

Colour: 4000K (Natural White) Warranty: 3 years Lifespan: 50,000 hours (with recommended mounting to metal or glass surface)

These kits are perfect for standard sized cabinets and are available in warm white and neutral white, catering to different lighting preferences.