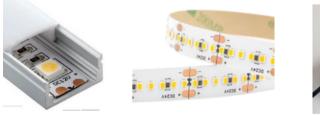

#### FS180-SMALL LED (3000K)

| Wattage/m | Power  | Lumens/m       | Size       | LED      |
|-----------|--------|----------------|------------|----------|
| 10        | 12V DC | 700            | 10mm wide  | 2216 LED |
| Ra        | Rating | LEDS per meter | Increments | Dimmable |
| >80       | IP20   | 180            | 100mm      | Yes      |

#### FS180-SMALL LED (4000K)

| Wattage/m | Power  | Lumens/m       | Size       | LED      |
|-----------|--------|----------------|------------|----------|
| 15        | 12V DC | 1000           | 10mm wide  | 2216 LED |
| Ra        | Rating | LEDS per meter | Increments | Dimmable |
| >80       | IP20   | 180            | 100mm      | Yes      |

#### AL02 HOUSING

AL02 Aluminum Extrusion PC Opal Cover (Semi-Clear) Dimensions: 17.1mm x 8mm