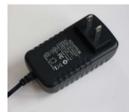

#### **12 VDC POWER SUPPLY**

| Wattage/m          | Power  | Voltage     | Current                     | Rating              |
|--------------------|--------|-------------|-----------------------------|---------------------|
| 25                 | 12V DC | 100-240 VAC | 2A                          | cETLus/Class II/FCC |
| Size               |        |             | Connector                   |                     |
| 80L x 41W x 38D mm |        |             | 5.5/2.1 mm barrel connector |                     |