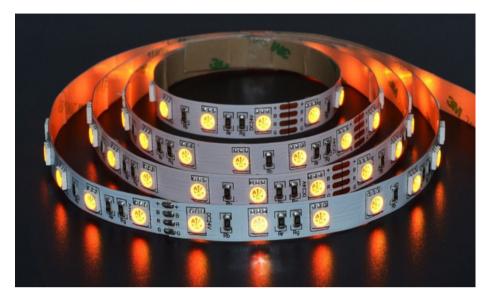

## RGBW, WRGBW (RGBW60/WRGBW60)

RGBW60/WRGBW60, 60 LED/m, CV Strip

Discover the ultimate lighting experience with our RGBW and WRGBW 5050 SMD flexible LED strip lights. Embrace a spectrum of colours and the addition of pure white LEDs for enhanced brightness and clarity. Whether it's dynamic colour changing or pure white illumination, these cutting-edge LED strips empower you to create the perfect ambiance for any setting.