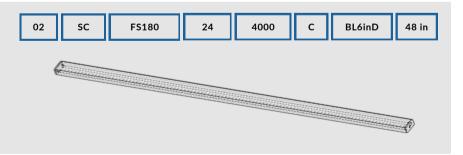

## **ORDERING EXAMPLE**

To order a linear lighting fixture using a single LED strip, please choose on of our listed extrusions and LED strip. You can indicate voltage and colour temperature within the order form. We have several mounting and wire lead options to choose from as well.

By default length is specified in inches. However, if this is not the case, please indicate the units of measurement.