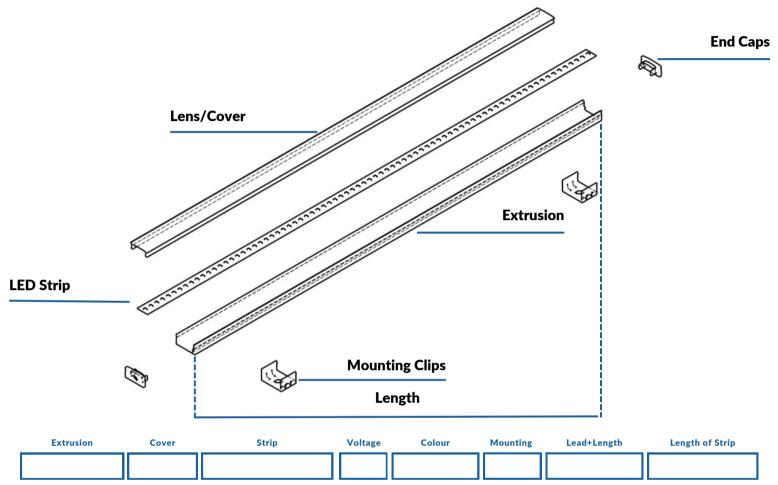

## **HOW TO ORDER**

For each of the available LED strips and aluminium profiles, you will see a presentation page with part numbers and detailed information about the product. See our order form at the back of the catalogue for a comprehensive list of options. Choose the parts needed and indicate them using the quick order code provided with the components' descriptions.

\*Endcaps included. By default, Zortech LED will install the appropriate end caps according to the extrusion profile chosen. No end caps option is also available.

## **ORDERING EXAMPLE**

To order a linear lighting fixture using a single LED strip, please choose on of our listed extrusions and LED strip. You can indicate voltage and colour temperature within the order form. We have several mounting and wire lead options to choose from as well.

By default length is specified in inches. However, if this is not the case, please indicate the units of measurement.