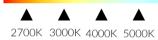

## **FLEXIBLE 2835 LED**

## High Lumen - Single Colour (HLFS64/HLFS128)





Experience brilliance like never before with our single-colour high lumen 3528 SMD flexible LED strip lights. Emitting an intense and focused glow, these powerful LED strips illuminate every detail with clarity and precision. Perfect for areas that demand exceptional brightness, our high lumen 3528 LED strips elevate your lighting.





Colour Temperature (K)



## **Product Details**

| Part Number     | HLFS64, HLFS128                                                    | Lumens        | 2100 lms/m (HLFS64)<br>4000 lms/m (HLFS128)           |
|-----------------|--------------------------------------------------------------------|---------------|-------------------------------------------------------|
| Width           | 10mm wide, 5m spool (HLFS64)<br>12mm wide, 5m spool (HLFS128)      |               | 4000 IIII3/ III (ITEI 3120)                           |
| LED Count/m     | 64 LED/m (HLFS64),<br>128 LED/m (HLFS128)                          | Electrical    |                                                       |
| Cuttable Length | 100mm (Standard)                                                   | Input Voltage | 24 VDC (Standard)<br>Cons