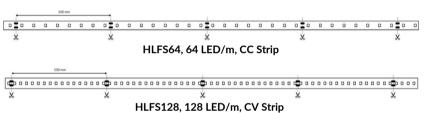

## **Product Details**

| Part Number     | HLFS64, HLFS128                                                    | Lumens        | 2100 lms/m (HLFS64)<br>4000 lms/m (HLFS128)           |
|-----------------|--------------------------------------------------------------------|---------------|-------------------------------------------------------|
| Width           | 10mm wide, 5m spool (HLFS64)<br>12mm wide, 5m spool (HLFS128)      |               | 4000 IIII3/ III (ITEI 3120)                           |
| LED Count/m     | 64 LED/m (HLFS64),<br>128 LED/m (HLFS128)                          | Electrical    |                                                       |
| Cuttable Length | 100mm (Standard)                                                   | Input Voltage | 24 VDC (Standard)<br>Constant Current                 |
| CRI             | >80+ (Standard)                                                    | Power         | 11.4 W/m (HLFS64)                                     |
| IP Rating       | IP20, IP65, IP67, IP68                                             | Consumption   | 22 W/m (HLFS128)                                      |
| Lifespan        | 50,000 hours (with recommended mounting to metal or glass surface) | Wire          | Barrel, Locking Tab, Small<br>Locking Tab, Blunt Wire |