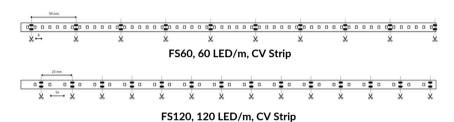

## **Product Details**

| Part Number     | FS60, FS120, FS240                                                 | Lumens               | 370 lms/m (FS60)                                      |
|-----------------|--------------------------------------------------------------------|----------------------|-------------------------------------------------------|
| Width           | 10mm wide, 5m spool                                                |                      | 720 lms/m (FS120)<br>1200 lms/m (FS240)               |
| LED Count/m     | 60 LED/m (FS60)<br>120 LED/m (FS120)<br>240 LED/m (FS240)          |                      |                                                       |
| Cuttable Length | 25mm (FS120, FS240)<br>50mm (FS60 24 VDC)<br>100mm (FS60 12 VDC)   | Electrical           |                                                       |
|                 |                                                                    | Input Voltage        | 12 VDC (Standard)<br>24 VDC (Standard, FS240)         |
| CRI             | >70+ (FS240)<br>>90+ (FS60, FS120)                                 | Power<br>Consumption | 4.8 W/m (FS60)<br>9.6 W/m (FS120)                     |
| IP Rating       | IP20, IP65, IP68                                                   | Consumption          | 19.2 W/m (FS240)                                      |
| Lifespan        | 50,000 hours (with recommended mounting to metal or glass surface) | Wire                 | Barrel, Locking Tab, Small<br>Locking Tab, Blunt Wire |