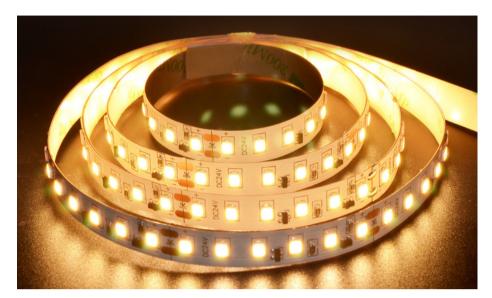

## Single Colour - White (FS60/FS120/FS240)

Illuminate your world with our single-colour 3528 SMD flexible LED strip lights. These slender and versatile LED strips offer seamless integration into any space, providing a warm and inviting glow. Whether you're accentuating decor or enhancing task lighting, our 3528 LED strips bring efficiency and sophistication to every corner of your home or business.