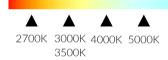

## **FLEXIBLE 3528 LED**

## Single Colour - White (FS60/FS120/FS240)





Illuminate your world with our single-colour 3528 SMD flexible LED strip lights. These slender and versatile LED strips offer seamless integration into any space, providing a warm and inviting glow. Whether you're accentuating decor or enhancing task lighting, our 3528 LED strips bring efficiency and sophistication to every corner of your home or business.





Colour Temperature (K)



## **Product Details**

| Part Number     | FS60, FS120, FS240                                                 | Lumens               | 370 lms/m (FS60)                                      |
|-----------------|--------------------------------------------------------------------|----------------------|-------------------------------------------------------|
| Width           | 10mm wide, 5m spool                                                |                      | 720 lms/m (FS120)<br>1200 lms/m (FS240)               |
| LED Count/m     | 60 LED/m (FS60)<br>120 LED/m (FS120)<br>240 LED/m (FS240)          |                      |                                                       |
| Cuttable Length | 25mm (FS120, FS240)<br>50mm (FS60 24 VDC)<br>100mm (FS60 12 VDC)   | Electrical