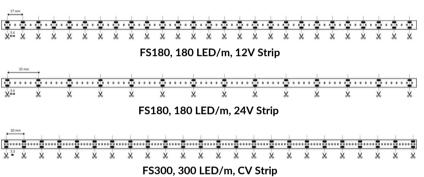

## **Product Details**

Part Number

| 1 art (Vallibei | 1 3100, 1 33300                                                    |                      | 1750 lms/m (FSS300)                                   |
|-----------------|--------------------------------------------------------------------|----------------------|-------------------------------------------------------|
| Width           | 10mm wide, 5m spool                                                |                      | 1, 00, (. 00000)                                      |
| LED Count/m     | 180 LEDs/m (FS180)<br>300 LEDs/m (FSS300)                          |                      |                                                       |
| Cuttable Length | 17mm (FS180 12 VDC)<br>20mm (FSS300)<br>35mm (FS180 24 VDC)        | Electrical           |                                                       |
| CRI             | >80+ (FSS300)<br>>90+ (FS180)                                      | Input Voltage        | 12 VDC (FS180)<br>24 VDC (FS180, FSS300)              |
| IP Rating       | IP20, IP65, IP67, IP68                                             | Power<br>Consumption | 14.4 W/m (FS180)<br>18 W/m (FSS300)                   |
| Lifespan        | 50,000 hours (with recommended mounting to metal or glass surface) | Wire                 | Barrel, Locking Tab, Small<br>Locking Tab, Blunt Wire |

FS180, FSS300

1200 lms/m (FS180)