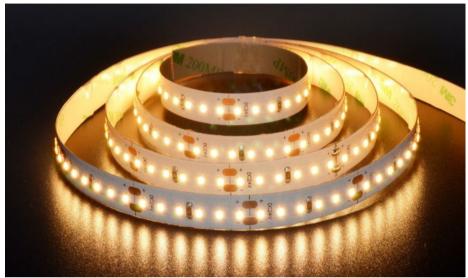

## Single Colour - White (FS180/FS300)

Elevate your space with our single-colour 2216 SMD flexible LED strip lights. Emitting a uniform and smooth glow, these LED strips deliver subtle yet powerful lighting solutions. Ideal for ambient lighting, accentuating architectural features, or creating a calming atmosphere, our 2216 LED strips combine elegance with energy efficiency for a truly captivating experience.