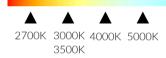

## **FLEXIBLE 2216 LED**

## Single Colour - White (FS180/FS300)





Elevate your space with our single-colour 2216 SMD flexible LED strip lights. Emitting a uniform and smooth glow, these LED strips deliver subtle yet powerful lighting solutions. Ideal for ambient lighting, accentuating architectural features, or creating a calming atmosphere, our 2216 LED strips combine elegance with energy efficiency for a truly captivating experience.





Colour Temperature (K)

Lumens



## **Product Details**

Part Number

| 1 art (Vallibei | 1 3100, 1 33300                                                    |                      | 1750 lms/m (FSS300)                                   |
|-----------------|--------------------------------------------------------------------|----------------------|-------------------------------------------------------|
| Width           | 10mm wide, 5m spool                                                |                      | 1, 00, (. 00000)                                      |
| LED Count/m     | 180 LEDs/m (FS180)<br>300 LEDs/m (FSS300)                          |                      |                                                       |
| Cuttable Length | 17mm (FS180 12 VDC)<br>20mm (FSS300)<br>35mm (FS180 24 VDC)        |