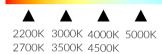

## **FLEXIBLE 5050 LED**

## Single Colour - White (FL30/FL60(CC))





Experience mesmerizing lighting with our singlecolour 5050 SMD flexible LED strip lights. Perfect for any space, these versatile strips deliver vibrant illumination and effortless installation. Elevate your ambiance and unleash creativity with our high-quality, energy-efficient LED strip lights.





Colour Temperature (K)



## **Product Details**

| Part Number     | FL30, FL60, FL60 CC                                                | Lumens               | 475 lms/m (FL30)<br>1000 lms/m (FL60)                 |
|-----------------|--------------------------------------------------------------------|----------------------|-------------------------------------------------------|
| Width           | 10mm wide, 5m spool                                                |                      | 1200 lms/m (FL60 CC)                                  |
| LED Count/m     | 30 LED/m (FL30)<br>60 LED/m (FL60, FL60 CC)                        |                      |                                                       |
| Cuttable Length | 100mm (FL30)                                                       | Electrical