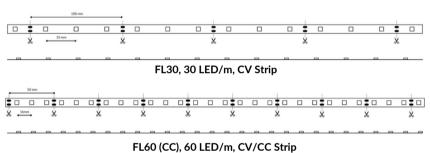

## **Product Details**

| Part Number     | FL30, FL60, FL60 CC                                                | Lumens               | 475 lms/m (FL30)<br>1000 lms/m (FL60)                 |
|-----------------|--------------------------------------------------------------------|----------------------|-------------------------------------------------------|
| Width           | 10mm wide, 5m spool                                                |                      | 1200 lms/m (FL60 CC)                                  |
| LED Count/m     | 30 LED/m (FL30)<br>60 LED/m (FL60, FL60 CC)                        |                      |                                                       |
| Cuttable Length | 100mm (FL30)                                                       | Electrical           |                                                       |
| Cuttable Length | 50mm (FL60, FL60 CC)                                               | Input Voltage        | 12 VDC (Standard)<br>24 VDC (Standard, FL60           |
| CRI             | >70+ (FL30)<br>>80+ (FL60 CC)                                      |                      | CC)                                                   |
|                 | >90+ (FL60)                                                        | Power<br>Consumption | 7.2 W/m (FL30)<br>14.4 W/m (FL60)                     |
| IP Rating       | IP20, IP65, IP67, IP68                                             | Consumption          | 12 W/m (FL60 CC)                                      |
| Lifespan        | 50,000 hours (with recommended mounting to metal or glass surface) | Wire                 | Barrel, Locking Tab, Small<br>Locking Tab, Blunt Wire |