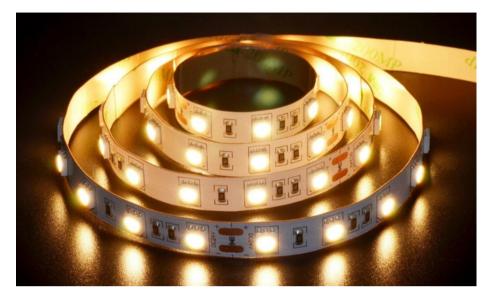

## Single Colour - White (FL30/FL60(CC))

Experience mesmerizing lighting with our singlecolour 5050 SMD flexible LED strip lights. Perfect for any space, these versatile strips deliver vibrant illumination and effortless installation. Elevate your ambiance and unleash creativity with our high-quality, energy-efficient LED strip lights.