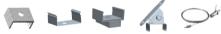

## LED SURFACE MOUNT EXTRUSION









Experience dynamic lighting with Zortech LED's DL2005 surface mount aluminum extrusion. Seamlessly blend LED strips for a versatile and captivating lighting solution that adds both style and depth to your space.

## **Features**

- 30mm wide, 10mm deep
- Anodized aluminum finish
- Powder coating available for an additional cost
- Best for surface lighting, commercial and decorative lighting
- Suitable with most flexible or hard LED Strips
- Available with Opal Matte, Clear, or Semi-Clear cover
- Mounting Options: Plastic or Metal Clips, Magnets, Swivel Clips, VHB, and Suspended Steel Wire

## **Lens Options**







**LED Engine Compatibility** 

Compatible with LED strips up to 14mm wide

## **Mounting Options**