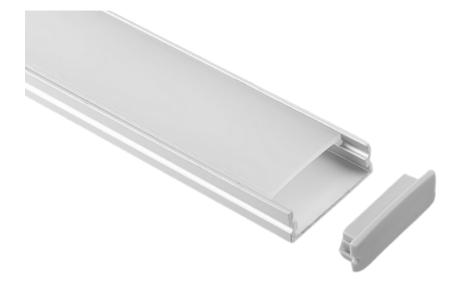

## LED SURFACE MOUNT EXTRUSION

Experience dynamic lighting with Zortech LED's DL2005 surface mount aluminum extrusion. Seamlessly blend LED strips for a versatile and captivating lighting solution that adds both style and depth to your space.

## **Features**

- 30mm wide, 10mm deep
- Anodized aluminum finish
- Powder coating available for an additional cost
- Best for surface lighting, commercial and decorative lighting
- Suitable with most flexible or hard LED Strips
- Available with Opal Matte, Clear, or Semi-Clear cover
- Mounting Options: Plastic or Metal Clips, Magnets, Swivel Clips, VHB, and Suspended Steel Wire