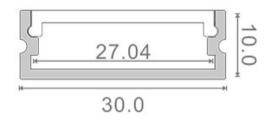

## **Features**

- 30mm wide, 10mm deep
- Anodized aluminum finish
- Powder coating available for an additional cost
- Best for surface lighting, commercial and decorative lighting
- Suitable with most flexible or hard LED Strips
- Available with Opal Matte, Clear, or Semi-Clear cover
- Mounting Options: Plastic or Metal Clips, Magnets, Swivel Clips, VHB, and Suspended Steel Wire