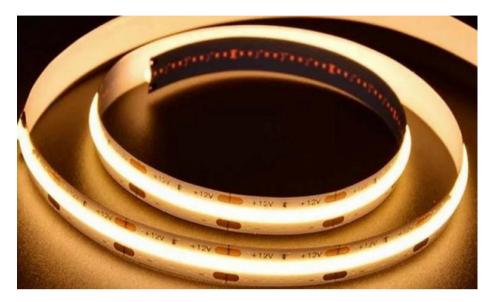

## **FLEXIBLE COB 0603 LED**

## Chip-On-Board (Continuous) (COB12/COB14/COB18)

Introducing our single-colour COB 0603 SMD flexible LED strip lights - a compact marvel of illumination. These tiny yet mighty LED strips deliver a seamless and even glow, perfect for subtle accent lighting or intricate designs.