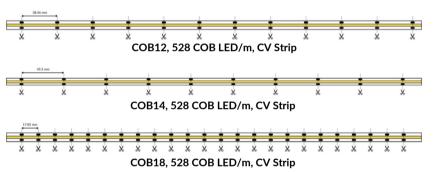

## **Product Details**

| Part Number     | COB12, COB14, COB18                                                | Lumens               | 1000 lms/m (COB12)                                    |
|-----------------|--------------------------------------------------------------------|----------------------|-------------------------------------------------------|
| Width           | 8mm wide, 5m spool (COB14)<br>10mm wide, 5m spool (COB12, COB18)   |                      | 1400 lms/m (COB14)<br>1700 lms/m (COB18)              |
| LED Count/m     | 528 COB LED/m (Standard)                                           |                      |                                                       |
| Cuttable Length | 17.85mm (COB12)                                                    | Electrical           |                                                       |
|                 | 45.45mm (COB14)<br>38.46mm (COB18)                                 | Input Voltage        | 12 VDC (COB12)<br>24 VDC (COB14, COB18)               |
| CRI             | >90+ (Standard)                                                    | Power<br>Consumption | 12 W/m (COB12)<br>14 W/m (COB14)                      |
| IP Rating       | IP20, IP67                                                         | Consumption          | 18 W/m (COB18)                                        |
| Lifespan        | 50,000 hours (with recommended mounting to metal or glass surface) | Wire                 | Barrel, Locking Tab, Small<br>Locking Tab, Blunt Wire |