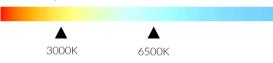

Colour Temperature (K)

\*Requires colour changing controller for colour mixing.