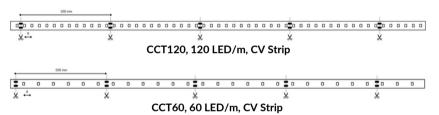

## **Product Details**

| Part Number     | CCT60, CCT120                                                      | Lumens        | 700 lms/m (CCT60)<br>1400 lms/m (CCT120)              |
|-----------------|--------------------------------------------------------------------|---------------|-------------------------------------------------------|
| Width           | 10mm wide, 5m spool                                                |               | 1400 1113/111 (CC1 120)                               |
| LED Count/m     | 60 LED/m (CCT60)<br>120 LED/m (CCT120)                             | Electrical    |                                                       |
| Cuttable Length | 100mm (Standard)                                                   | Input Voltage | 12 VDC (Standard)<br>24 VDC (Standard)                |
| CRI             | >90+ (Standard)                                                    | Power         | 9.6 W/m (CCT60)                                       |
| IP Rating       | IP20, IP65, IP67, IP68                                             | Consumption   | 19.4 W/m (CCT120)                                     |
| Lifespan        | 50,000 hours (with recommended mounting to metal or glass surface) | Wire          | Barrel, Locking Tab, Small<br>Locking Tab, Blunt Wire |