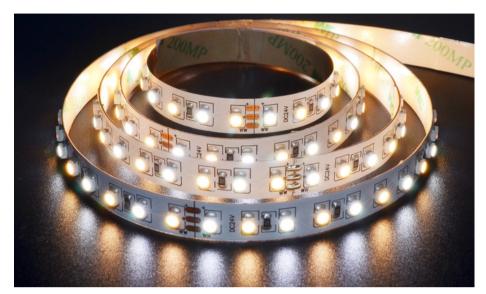

## CCT Selectable White (CCT60/CCT120)

Transform your space with our CCT selectable white 3528 SMD flexible LED strip lights. Customizable colour temperature lets you switch between warm and cool lighting to suit any mood or occasion. Effortless to install and energy-efficient, these LED strips bring versatility and elegance to your decor.