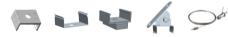

## LED CLOTHING RAIL EXTRUSION

# ALKC57





Elevate your retail lighting with Zortech LED's ALKC57 clothing rail aluminum extrusion. Seamlessly integrate LED strips for a stylish and practical lighting solution that adds both ambiance and visibility to clothing displays.

#### **Features**

- 15mm wide, 28.6mm deep
- Anodized aluminum finish
- Powder coating available for an additional cost
- Best for retail clothing store and closet lighting
- Suitable with most flexible or hard LED Strips
- Available with Opal Matte cover
- Mounting Options: Plastic or Metal Clips, Magnets, Swivel Clips, VHB, and Suspended Steel Wire



#### **Lens Options**



#### **LED Engine Compatibility**

Compatible with LED strips up to 12mm wide

### **Mounting Options**