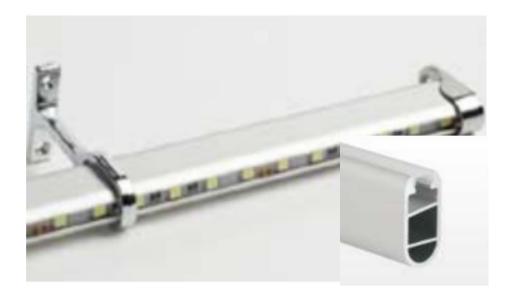

# ALKC57

Elevate your retail lighting with Zortech LED's ALKC57 clothing rail aluminum extrusion. Seamlessly integrate LED strips for a stylish and practical lighting solution that adds both ambiance and visibility to clothing displays.

#### **Features**

- 15mm wide, 28.6mm deep
- Anodized aluminum finish
- Powder coating available for an additional cost
- Best for retail clothing store and closet lighting
- Suitable with most flexible or hard LED Strips
- Available with Opal Matte cover
- Mounting Options: Plastic or Metal Clips, Magnets, Swivel Clips, VHB, and Suspended Steel Wire