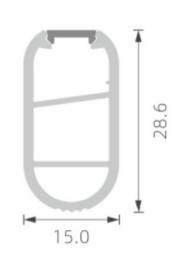

#### **Features**

- 15mm wide, 28.6mm deep
- Anodized aluminum finish
- Powder coating available for an additional cost
- Best for retail clothing store and closet lighting
- Suitable with most flexible or hard LED Strips
- Available with Opal Matte cover
- Mounting Options: Plastic or Metal Clips, Magnets, Swivel Clips, VHB, and Suspended Steel Wire