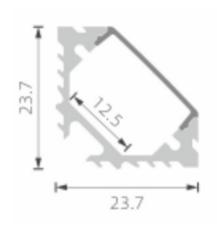

#### **Features**

- 23.7mm wide, 23.6mm deep
- Anodized aluminum finish
- Powder coating available for an additional cost
- Best for accent lighting, cabinet lighting, and display lighting
- Suitable with most flexible or hard LED Strips
- Available with Opal Matte, Clear, or Semi-Clear cover
- Mounting Options: Plastic or Metal Clips, Magnets, Swivel Clips, VHB, and Suspended Steel Wire

### **Lens Options**

**LED Engine Compatibility** 

Compatible with LED strips up to 14mm wide