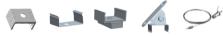

#### **Features**

- 23.7mm wide, 23.6mm deep
- Anodized aluminum finish
- Powder coating available for an additional cost
- Best for accent lighting, cabinet lighting, and display lighting
- Suitable with most flexible or hard LED Strips
- Available with Opal Matte, Clear, or Semi-Clear cover
- Mounting Options: Plastic or Metal Clips, Magnets, Swivel Clips, VHB, and Suspended Steel Wire

#### **Mounting Options**