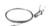

#### **Features**

- 23.7mm wide, 23.6mm deep
- Anodized aluminum finish
- Powder coating available for an additional cost
- Best for accent lighting, cabinet lighting, and display lighting
- Suitable with most flexible or hard LED Strips
- Available with Opal Matte, Clear, or Semi-Clear cover
- Mounting Options: Plastic or Metal Clips, Magnets, Swivel Clips, VHB, and Suspended Steel Wire

#### **Mounting Options**