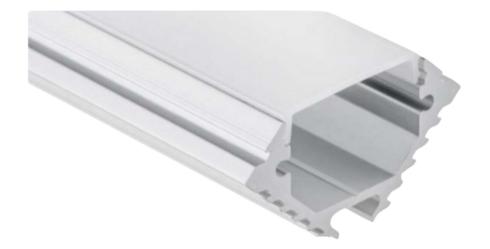

## ALKC11

Transform corners with Zortech LED's ALKC11 wide corner aluminum extrusion. Seamlessly incorporate LED strips for a modern and dynamic lighting solution that adds both style and versatility to any space.

#### **Features**

- 23.7mm wide, 23.6mm deep
- Anodized aluminum finish
- Powder coating available for an additional cost
- Best for accent lighting, cabinet lighting, and display lighting
- Suitable with most flexible or hard LED Strips
- Available with Opal Matte, Clear, or Semi-Clear cover
- Mounting Options: Plastic or Metal Clips, Magnets, Swivel Clips, VHB, and Suspended Steel Wire