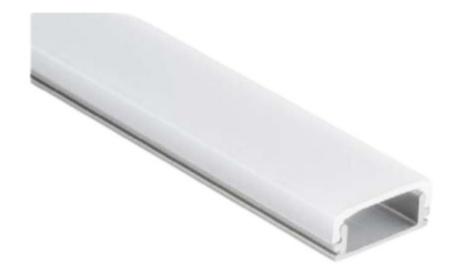

## **ALKC KO15**

Elevate your lighting aesthetics with Zortech LED's ALKC KO15 slim low-profile aluminum extrusion. Seamlessly integrate LED strips for a sleek and modern lighting solution that adds both style and efficiency to your space.

## **Features**

- 16.8mm wide, 5.2mm deep
- Anodized aluminum finish
- Powder coating available for an additional cost
- Best for accent lighting, cabinetwork, and display lighting
- Choose from a domed or flat lens cover
- Suitable with most flexible or hard LED Strips
- Available with Opal Matte, Clear, or Semi-Clear cover
- Mounting Options: Plastic or Metal Clips, Magnets, Swivel Clips, VHB, and Suspended Steel Wire