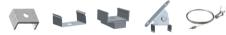

PROFILE EXTRUSION

## **ALKC KO15**







Elevate your lighting aesthetics with Zortech LED's ALKC KO15 slim low-profile aluminum extrusion. Seamlessly integrate LED strips for a sleek and modern lighting solution that adds both style and efficiency to your space.

## **Features**

- 16.8mm wide, 5.2mm deep
- Anodized aluminum finish
- Powder coating available for an additional cost
- Best for accent lighting, cabinetwork, and display lighting
- Choose from a domed or flat lens cover
- Suitable with most flexible or hard LED Strips
- Available with Opal Matte, Clear, or Semi-Clear cover
- Mounting Options: Plastic or Metal Clips, Magnets, Swivel Clips, VHB, and Suspended Steel Wire







**LED Engine Compatibility** 

Compatible with LED strips up to 12mm wide

## **Mounting Options**