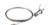

FILE EXTRUSION

## **ALKC KO15**







Elevate your lighting aesthetics with Zortech LED's ALKC KO15 slim low-profile aluminum extrusion. Seamlessly integrate LED strips for a sleek and modern lighting solution that adds both style and efficiency to your space.

## **Features**

- 16.8mm wide, 5.2mm deep
- Anodized aluminum finish
- Powder coating available for an additional cost
- Best for accent lighting, cabinetwork, and display lighting
- Choose from a domed or flat lens cover
- Suitable with most flexible or hard LED Strips
- Available with Opal Matte, Clear, or Semi-Clear cover
- Mounting Options: Plastic or Metal Clips, Magnets, Swivel Clips, VHB, and Suspended Steel Wire







**LED Engine Compatibility** 

Compatible with LED strips up to 12mm wide

## **Mounting Options**