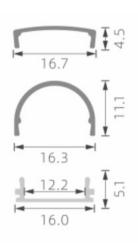

## **Features**

- 16.8mm wide, 5.2mm deep
- Anodized aluminum finish
- Powder coating available for an additional cost
- Best for accent lighting, cabinetwork, and display lighting
- Choose from a domed or flat lens cover
- Suitable with most flexible or hard LED Strips
- Available with Opal Matte, Clear, or Semi-Clear cover
- Mounting Options: Plastic or Metal Clips, Magnets, Swivel Clips, VHB, and Suspended Steel Wire

**LED Engine Compatibility** 

Compatible with LED strips up to 12mm wide