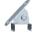

ROFILE EXTRUSION

## **ALKC KO15**







Elevate your lighting aesthetics with Zortech LED's ALKC KO15 slim low-profile aluminum extrusion. Seamlessly integrate LED strips for a sleek and modern lighting solution that adds both style and efficiency to your space.

## **Features**

- 16.8mm wide, 5.2mm deep
- Anodized aluminum finish
- Powder coating available for an additional cost
- Best for accent lighting, cabinetwork, and display lighting
- Choose from a domed or flat lens cover
- Suitable with most flexible or hard LED Strips
- Available with Opal Matte, Clear, or Semi-Clear cover
- Mounting Options: Plastic or Metal Clips, Magnets, Swivel Clips, VHB, and Suspended Steel Wire







**LED Engine Compatibility** 

Compatible with LED strips up to 12mm wide

## **Mounting Options**