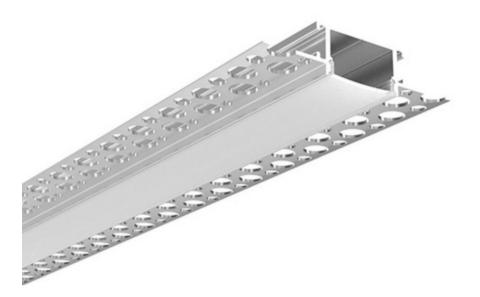

## AL71 - Linear Wide

Transform your drywall lighting with Zortech LED's AL71 wide linear aluminum extrusion. Seamlessly integrate LED strips for a contemporary and efficient lighting solution that adds both style and versatility to any space.

#### Features

- 61.5mm by 14mm, 28.5mm wide visible
- Anodized aluminum finish
- Powder coating available for an additional cost
- Compatible with 12.5mm drywall
- Suitable with most flexible or hard LED Strips
- Available with Opal Matte cover
- Mounting Options: Drywall