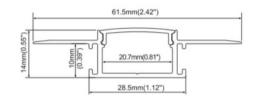

#### Features

- 61.5mm by 14mm, 28.5mm wide visible
- Anodized aluminum finish
- Powder coating available for an additional cost
- Compatible with 12.5mm drywall
- Suitable with most flexible or hard LED Strips
- Available with Opal Matte cover
- Mounting Options: Drywall