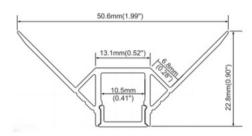

#### **Features**

- 50.6mm by 22.8mm, 13mm wide visible
- · Anodized aluminum finish
- Powder coating available for an additional cost
- Compatible with 12.5mm drywall
- Suitable with most flexible or hard LED Strips
- Available with Opal Matte cover
- Mounting Options: Drywall

#### **LED Engine Compatibility**

Compatible with LED strips up to 10mm wide

### **Mounting Options**

12.5mm Drywall