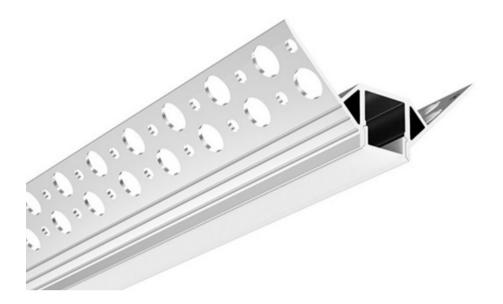

# AL70 - Outside Corner

Elevate your drywall lighting with Zortech LED's AL70 outside corner aluminum extrusion. Seamlessly integrate LED strips for a polished and modern lighting solution that adds both style and functionality to exterior corners.

#### **Features**

- 50.6mm by 22.8mm, 13mm wide visible
- · Anodized aluminum finish
- Powder coating available for an additional cost
- Compatible with 12.5mm drywall
- Suitable with most flexible or hard LED Strips
- Available with Opal Matte cover
- Mounting Options: Drywall