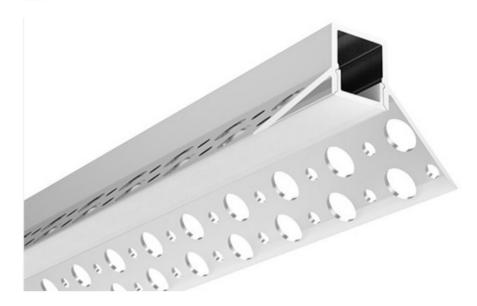

# LED DRYWALL EXTRUSION

## AL69 - Inside Corner

10.5mm(0.417) 10.5mm(0.417) 13mm(0.51") 46mm(1.81")

Perfect your drywall lighting with Zortech LED's AL69 inside corner aluminum extrusion. Seamlessly incorporate LED strips for a seamless and modern lighting solution that adds both style and functionality to interior corners.

### Features

- 46mm by 26mm, 13mm wide visible
- Anodized aluminum finish
- Powder coating available for an additional cost
- Compatible with 12.5mm drywall
- Suitable with most flexible or hard LED Strips
- Available with Opal Matte cover
- Mounting Options: Drywall