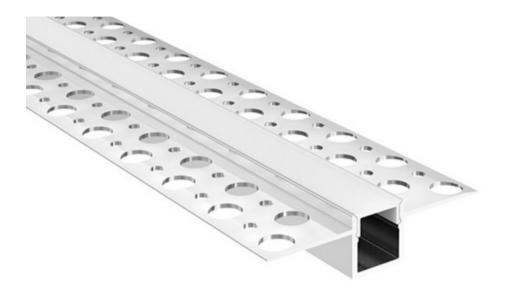

## AL68 - Linear Narrow

Enhance your drywall lighting with Zortech LED's AL68 narrow linear aluminum extrusion. Seamlessly integrate LED strips for a sleek and modern lighting solution that adds both style and practicality to any space.

### Features

- 53mm by 14mm, 13mm wide visible
- Anodized aluminum finish
- Powder coating available for an additional cost
- Compatible with 12.5mm drywall
- Suitable with most flexible or hard LED Strips
- Available with Opal Matte cover
- Mounting Options: Drywall