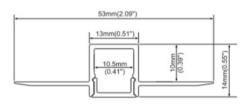

### Features

- 53mm by 14mm, 13mm wide visible
- Anodized aluminum finish
- Powder coating available for an additional cost
- Compatible with 12.5mm drywall
- Suitable with most flexible or hard LED Strips
- Available with Opal Matte cover
- Mounting Options: Drywall

#### **LED Engine Compatibility**

Compatible with LED strips up to 10mm wide

#### **Mounting Options**

12.5mm Drywall