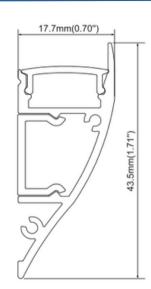

## Features

AL 62

- 17mm wide, 43.5mm deep
- Anodized aluminum finish
- Powder coating available for an additional cost
- Best for accent lighting and cove lighting
- · Suitable with most flexible or hard LED Strips
- Available with Opal Matte, Clear, or Semi-Clear cover
- Mounting Options: Plastic or Metal Clips, Magnets, Swivel Clips, VHB, and Suspended Steel Wire