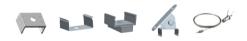

TRUSION

# CE 5 Year Warranty



Experience dynamic lighting with Zortech LED's AL62 wall up lighting aluminum extrusion. Seamlessly blend LED strips at right angles for an easy and attractive way to add up lighting on any wall. This design conceals the LED strip, so you'll see just the light and not diodes.

## Features

AL 62

- 17mm wide, 43.5mm deep
- Anodized aluminum finish
- Powder coating available for an additional cost
- Best for accent lighting and cove lighting
- · Suitable with most flexible or hard LED Strips
- Available with Opal Matte, Clear, or Semi-Clear cover
- Mounting Options: Plastic or Metal Clips, Magnets, Swivel Clips, VHB, and Suspended Steel Wire

#### Lens Options



LED Engine Compatibility

Compatible with LED strips up to 12mm wide

### **Mounting Options**