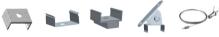

## **Features**

- 17mm wide, 48.5mm deep
- Anodized aluminum finish
- Powder coating available for an additional cost
- Best for accent lighting, highlight areas both up and down lighting
- Suitable with most flexible or hard LED Strips
- Available with Opal Matte, Clear, or Semi-Clear cover
- Mounting Options: Plastic or Metal Clips, Magnets, Swivel Clips, VHB, and Suspended Steel Wire

## **Mounting Options**