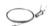

## **Features**

- 17mm wide, 48.5mm deep
- Anodized aluminum finish
- Powder coating available for an additional cost
- Best for accent lighting, highlight areas both up and down lighting
- Suitable with most flexible or hard LED Strips
- Available with Opal Matte, Clear, or Semi-Clear cover
- Mounting Options: Plastic or Metal Clips, Magnets, Swivel Clips, VHB, and Suspended Steel Wire

## **Mounting Options**