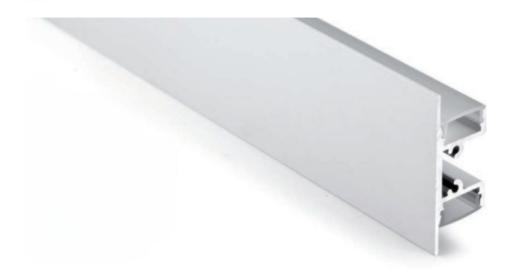

## LED DOUBLE CHANNEL EXTRUSION

Experience dynamic lighting with Zortech LED's AL50 double channel aluminum extrusion. Seamlessly blend LED strips for a versatile and captivating lighting solution that adds both style and depth to your space.

## **Features**

- 17mm wide, 48.5mm deep
- Anodized aluminum finish
- Powder coating available for an additional cost
- Best for accent lighting, highlight areas both up and down lighting
- Suitable with most flexible or hard LED Strips
- Available with Opal Matte, Clear, or Semi-Clear cover
- Mounting Options: Plastic or Metal Clips, Magnets, Swivel Clips, VHB, and Suspended Steel Wire