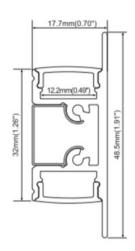

## **Features**

- 17mm wide, 48.5mm deep
- Anodized aluminum finish
- Powder coating available for an additional cost
- Best for accent lighting, highlight areas both up and down lighting
- Suitable with most flexible or hard LED Strips
- Available with Opal Matte, Clear, or Semi-Clear cover
- Mounting Options: Plastic or Metal Clips, Magnets, Swivel Clips, VHB, and Suspended Steel Wire