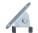

# LED WIDE LOW EXTRUSION

## AL48 - Ceiling







Elevate low ceilings with Zortech LED's AL48 wide low ceiling aluminum extrusion. Seamlessly incorporate LED strips for a modern and efficient lighting solution that adds both style and practicality to spaces with limited height.

#### **Features**

- 75mm wide, 35mm deep
- Anodized aluminum finish
- Powder coating available for an additional cost
- Best for office, residential, and custom feature lighting
- Suitable with most flexible or hard LED Strips
- Available with Opal Matte cover
- Mounting Options: Plastic or Metal Clips, Magnets, Swivel Clips, VHB, and Suspended Steel Wire

### **Lens Options**



**LED Engine Compatibility** 

Compatible with LED strips up to 14mm wide

#### **Mounting Options**