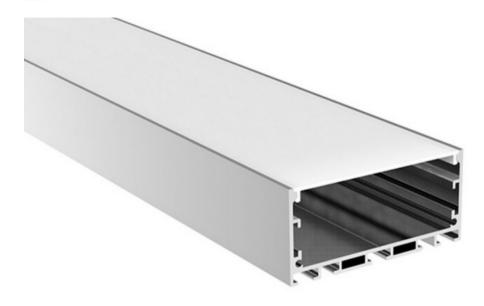

## AL48 - Ceiling

Elevate low ceilings with Zortech LED's AL48 wide low ceiling aluminum extrusion. Seamlessly incorporate LED strips for a modern and efficient lighting solution that adds both style and practicality to spaces with limited height.

#### **Features**

- 75mm wide, 35mm deep
- Anodized aluminum finish
- Powder coating available for an additional cost
- Best for office, residential, and custom feature lighting
- Suitable with most flexible or hard LED Strips
- Available with Opal Matte cover
- Mounting Options: Plastic or Metal Clips, Magnets, Swivel Clips, VHB, and Suspended Steel Wire