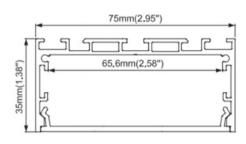

#### **Features**

- 75mm wide, 35mm deep
- Anodized aluminum finish
- Powder coating available for an additional cost
- Best for office, residential, and custom feature lighting
- Suitable with most flexible or hard LED Strips
- Available with Opal Matte cover
- Mounting Options: Plastic or Metal Clips, Magnets, Swivel Clips, VHB, and Suspended Steel Wire