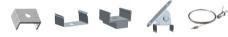

# LED WIDE LOW EXTRUSION

## AL48 - Ceiling







Elevate low ceilings with Zortech LED's AL48 wide low ceiling aluminum extrusion. Seamlessly incorporate LED strips for a modern and efficient lighting solution that adds both style and practicality to spaces with limited height.

#### **Features**

- 75mm wide, 35mm deep
- Anodized aluminum finish
- Powder coating available for an additional cost
- Best for office, residential, and custom feature lighting
- Suitable with most flexible or hard LED Strips
- Available with Opal Matte cover
- Mounting Options: Plastic or Metal Clips, Magnets, Swivel Clips, VHB, and Suspended Steel Wire

### **Lens Options**



**LED Engine Compatibility** 

Compatible with LED strips up to 14mm wide

#### **Mounting Options**