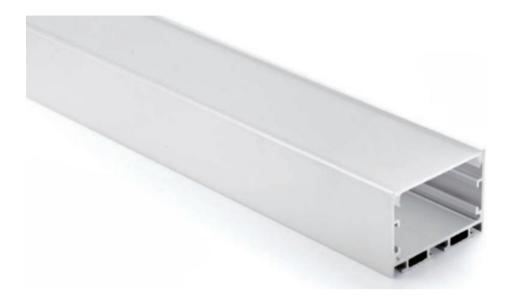

## AL46 - Surface Mount or Suspended

Transform your lighting with Zortech LED's AL46 75mm surface mount or suspended aluminum extrusion. Seamlessly integrate LED strips for a sleek and adaptable lighting solution that adds both style and versatility to any environment.

## **Features**

- 75mm wide, 32mm deep
- Anodized aluminum finish
- Powder coating available for an additional cost
- Best for ceiling lighting, suspended lighting, and accent lighting
- Suitable with most flexible or hard LED Strips
- Available with Opal Matte, or Semi-Clear cover
- Mounting Options: Plastic or Metal Clips, Magnets, Swivel Clips, VHB, and Suspended Steel Wire