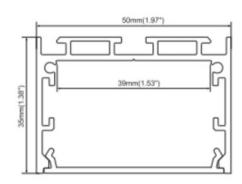

## **Features**

- 75mm wide, 32mm deep
- Anodized aluminum finish
- Powder coating available for an additional cost
- Best for ceiling lighting, suspended lighting, and accent lighting
- Suitable with most flexible or hard LED Strips
- Available with Opal Matte, or Semi-Clear cover
- Mounting Options: Plastic or Metal Clips, Magnets, Swivel Clips, VHB, and Suspended Steel Wire

#### **Lens Options**

**LED Engine Compatibility** 

Compatible with LED strips up to 14mm wide