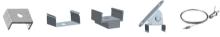

XTRUSION**

## AL46 - Surface Mount or Suspended







Transform your lighting with Zortech LED's AL46 75mm surface mount or suspended aluminum extrusion. Seamlessly integrate LED strips for a sleek and adaptable lighting solution that adds both style and versatility to any environment.

## **Features**

- 75mm wide, 32mm deep
- Anodized aluminum finish
- Powder coating available for an additional cost
- Best for ceiling lighting, suspended lighting, and accent lighting
- Suitable with most flexible or hard LED Strips
- Available with Opal Matte, or Semi-Clear cover
- Mounting Options: Plastic or Metal Clips, Magnets, Swivel Clips, VHB, and Suspended Steel Wire

#### **Lens Options**





**LED Engine Compatibility** 

Compatible with LED strips up to 14mm wide

### **Mounting Options**