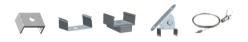

N

AL45 - Ceiling and Wall





CE 5 Year Warranty

Elevate your lighting design with Zortech LED's AL45 recessed aluminum extrusion for ceiling and wall applications. Seamlessly integrate LED strips for a modern and versatile lighting solution that adds both style and functionality to your space.

## Features

- 65mm wide, 35mm deep
- Anodized aluminum finish
- Powder coating available for an additional cost
- Best for accent lighting, ceiling lighting, and wall lighting
- Various connectors available
- Suitable with most flexible or hard LED Strips
- Available with Opal Matte cover
- Mounting Options: Plastic or Metal Clips, Magnets, Swivel Clips, VHB, and Suspended Steel Wire

Lens Options



LED Engine Compatibility

Compatible with LED strips up to 14mm wide

## **Mounting Options**