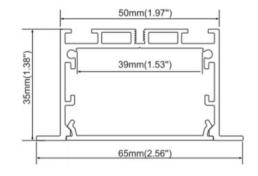

## Features

- 65mm wide, 35mm deep
- Anodized aluminum finish
- Powder coating available for an additional cost
- Best for accent lighting, ceiling lighting, and wall lighting
- Various connectors available
- Suitable with most flexible or hard LED Strips
- Available with Opal Matte cover
- Mounting Options: Plastic or Metal Clips, Magnets, Swivel Clips, VHB, and Suspended Steel Wire