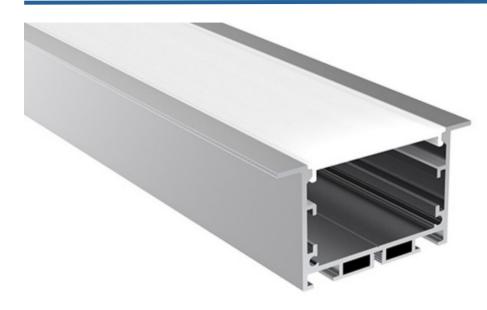

## LED RECESSED EXTRUSION

AL45 - Ceiling and Wall

CE 5 Year Warranty

Elevate your lighting design with Zortech LED's AL45 recessed aluminum extrusion for ceiling and wall applications. Seamlessly integrate LED strips for a modern and versatile lighting solution that adds both style and functionality to your space.

## Features

- 65mm wide, 35mm deep
- Anodized aluminum finish
- Powder coating available for an additional cost
- Best for accent lighting, ceiling lighting, and wall lighting
- Various connectors available
- Suitable with most flexible or hard LED Strips
- Available with Opal Matte cover
- Mounting Options: Plastic or Metal Clips, Magnets, Swivel Clips, VHB, and Suspended Steel Wire