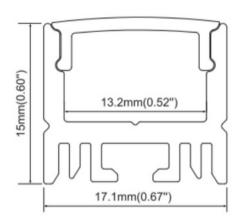

#### **Features**

- 17.1mm wide, 15.3mm deep
- Anodized aluminum finish
- Powder coating available for an additional cost
- Best for retail shelving, cabinetwork, cove lighting, and jewelry cases
- Suitable with most flexible or hard LED Strips
- Available with Opal Matte or Semi-Clear cover
- Mounting Options: Plastic or Metal Clips, Magnets, Swivel Clips, VHB, and Suspended Steel Wire