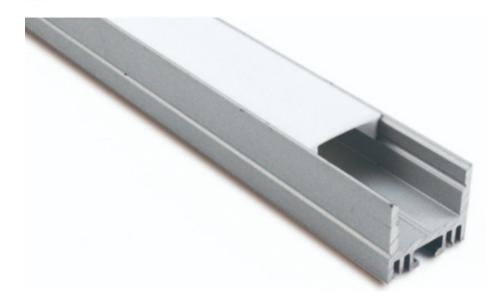

## **LED SLIM 1715 EXTRUSION**

### AL43 - Magnet

Experience versatile lighting solutions with Zortech LED's AL43 slim 1715 (magnet) aluminum extrusion. Seamlessly incorporate LED strips for a sleek and practical lighting solution that adds both style and convenience to any space.

#### **Features**

- 17.1mm wide, 15.3mm deep
- Anodized aluminum finish
- Powder coating available for an additional cost
- Best for retail shelving, cabinetwork, cove lighting, and jewelry cases
- Suitable with most flexible or hard LED Strips
- Available with Opal Matte or Semi-Clear cover
- Mounting Options: Plastic or Metal Clips, Magnets, Swivel Clips, VHB, and Suspended Steel Wire