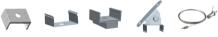

SLIM 1715 EXTRUSION**

### AL43 - Magnet







Experience versatile lighting solutions with Zortech LED's AL43 slim 1715 (magnet) aluminum extrusion. Seamlessly incorporate LED strips for a sleek and practical lighting solution that adds both style and convenience to any space.

#### **Features**

- 17.1mm wide, 15.3mm deep
- Anodized aluminum finish
- Powder coating available for an additional cost
- Best for retail shelving, cabinetwork, cove lighting, and jewelry cases
- Suitable with most flexible or hard LED Strips
- Available with Opal Matte or Semi-Clear cover
- Mounting Options: Plastic or Metal Clips, Magnets, Swivel Clips, VHB, and Suspended Steel Wire

# **Lens Options**





**LED Engine Compatibility** 

Compatible with LED strips up to 12mm wide

#### **Mounting Options**