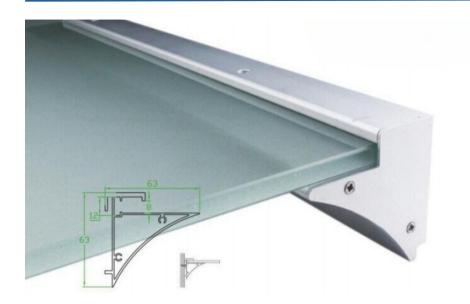

## Features

- 63mm wide, 63mm deep
- Anodized aluminum finish
- Powder coating available for an additional cost
- Best for retail display shelving and shelving lighting
- Suitable with most flexible or hard LED Strips
- Available with clear plexiglass 8mm board
- Mounting Options: Plastic or Metal Clips, Magnets, Swivel Clips, VHB, and Suspended Steel Wire