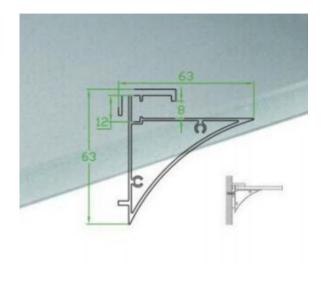

## Features

- 63mm wide, 63mm deep
- Anodized aluminum finish
- Powder coating available for an additional cost
- Best for retail display shelving and shelving lighting
- Suitable with most flexible or hard LED Strips
- Available with clear plexiglass 8mm board
- Mounting Options: Plastic or Metal Clips, Magnets, Swivel Clips, VHB, and Suspended Steel Wire