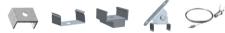

Upgrade your lighting design with Zortech LED's AL35 slim deep aluminum extrusion. Seamlessly integrate LED strips for a sleek and captivating lighting solution that adds both style and depth to any space.

## **Features**

- 10mm wide, 13mm deep
- Anodized aluminum finish
- Powder coating available for an additional cost
- Best for accent lighting, bar lighting, and ceiling or wall lighting
- Suitable with most flexible or hard LED Strips
- Available with Opal Matte cover
- Mounting Options: Plastic or Metal Clips, Magnets, Swivel Clips, VHB, and Suspended Steel Wire

## **Lens Options**



## **LED Engine Compatibility**

Compatible with LED strips up to 8mm wide

## **Mounting Options**