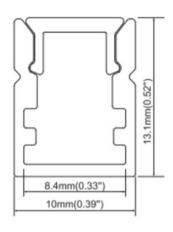

## **Features**

- 10mm wide, 13mm deep
- Anodized aluminum finish
- Powder coating available for an additional cost
- Best for accent lighting, bar lighting, and ceiling or wall lighting
- Suitable with most flexible or hard LED Strips
- Available with Opal Matte cover
- Mounting Options: Plastic or Metal Clips, Magnets, Swivel Clips, VHB, and Suspended Steel Wire

## **LED Engine Compatibility**

Compatible with LED strips up to 8mm wide