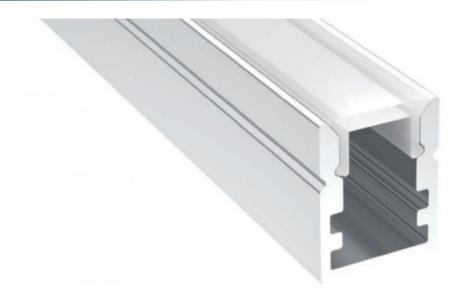

Upgrade your lighting design with Zortech LED's AL35 slim deep aluminum extrusion. Seamlessly integrate LED strips for a sleek and captivating lighting solution that adds both style and depth to any space.

## **Features**

- 10mm wide, 13mm deep
- Anodized aluminum finish
- Powder coating available for an additional cost
- Best for accent lighting, bar lighting, and ceiling or wall lighting
- Suitable with most flexible or hard LED Strips
- Available with Opal Matte cover
- Mounting Options: Plastic or Metal Clips, Magnets, Swivel Clips, VHB, and Suspended Steel Wire