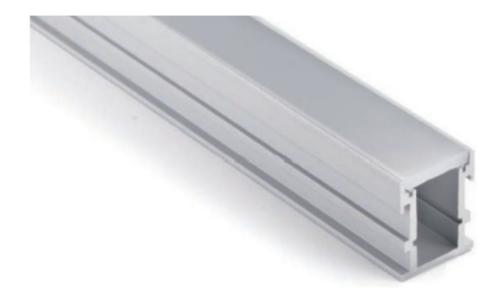

## AL34 - Stonework

Elevate your stonework with Zortech LED's AL34 recessed aluminum extrusion. Seamlessly blend LED strips to create a sophisticated lighting solution that adds both style and functionality to stone surfaces.

## **Features**

- 21.3mm wide, 26.1mm deep
- Anodized aluminum finish
- Powder coating available for an additional cost
- Sturdy aluminum extrusion designed to be placed in stonework
- Best for accent lighting, suspended or surface mounted lighting
- Suitable with most flexible or hard LED Strips
- Available with Opal Matte, or Semi-Clear cover
- Mounting Options: Plastic or Metal Clips, Magnets, Swivel Clips, VHB, and Suspended Steel Wire