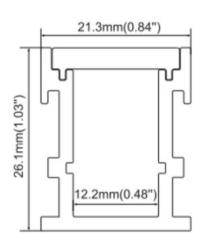

## **Features**

- 21.3mm wide, 26.1mm deep
- Anodized aluminum finish
- Powder coating available for an additional cost
- Sturdy aluminum extrusion designed to be placed in stonework
- Best for accent lighting, suspended or surface mounted lighting
- Suitable with most flexible or hard LED Strips
- Available with Opal Matte, or Semi-Clear cover
- Mounting Options: Plastic or Metal Clips, Magnets, Swivel Clips, VHB, and Suspended Steel Wire