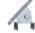

XTRUSION**

## AL34 - Stonework







Elevate your stonework with Zortech LED's AL34 recessed aluminum extrusion. Seamlessly blend LED strips to create a sophisticated lighting solution that adds both style and functionality to stone surfaces.

## **Features**

- 21.3mm wide, 26.1mm deep
- Anodized aluminum finish
- Powder coating available for an additional cost
- Sturdy aluminum extrusion designed to be placed in stonework
- Best for accent lighting, suspended or surface mounted lighting
- Suitable with most flexible or hard LED Strips
- Available with Opal Matte, or Semi-Clear cover
- Mounting Options: Plastic or Metal Clips, Magnets, Swivel Clips, VHB, and Suspended Steel Wire







**LED Engine Compatibility** 

Compatible with LED strips up to 12mm wide

## **Mounting Options**