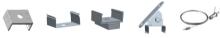

EXTRUSION**

## AL34 - Stonework







Elevate your stonework with Zortech LED's AL34 recessed aluminum extrusion. Seamlessly blend LED strips to create a sophisticated lighting solution that adds both style and functionality to stone surfaces.

## **Features**

- 21.3mm wide, 26.1mm deep
- Anodized aluminum finish
- Powder coating available for an additional cost
- Sturdy aluminum extrusion designed to be placed in stonework
- Best for accent lighting, suspended or surface mounted lighting
- Suitable with most flexible or hard LED Strips
- Available with Opal Matte, or Semi-Clear cover
- Mounting Options: Plastic or Metal Clips, Magnets, Swivel Clips, VHB, and Suspended Steel Wire







**LED Engine Compatibility** 

Compatible with LED strips up to 12mm wide

## **Mounting Options**