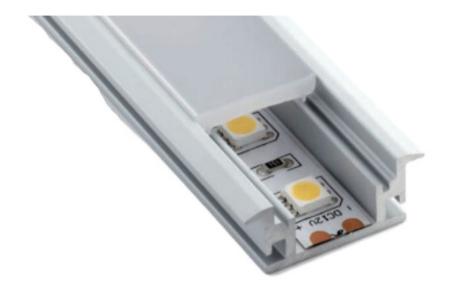

## AL33 - Low Profile

Illuminate your floors with Zortech LED's AL33 low-profile floor aluminum extrusion. Seamlessly incorporate LED strips for a sleek and modern lighting solution that adds both safety and style to your space.

#### **Features**

- 27.06mm wide from top, 11mm deep
- · Anodized aluminum finish
- Powder coating available for an additional cost
- Best for functional accent lighting, and floor lighting
- Suitable with most flexible or hard LED Strips
- Available with Opal Matte cover
- Mounting Options: Plastic or Metal Clips, Magnets, Swivel Clips, VHB, and Suspended Steel Wire