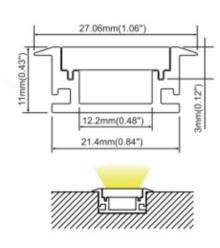

#### **Features**

- 27.06mm wide from top, 11mm deep
- · Anodized aluminum finish
- Powder coating available for an additional cost
- Best for functional accent lighting, and floor lighting
- Suitable with most flexible or hard LED Strips
- Available with Opal Matte cover
- Mounting Options: Plastic or Metal Clips, Magnets, Swivel Clips, VHB, and Suspended Steel Wire

#### **LED Engine Compatibility**

Compatible with LED strips up to 12mm wide