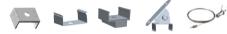

### **Mounting Options**

#### **Features**

- 27.06mm wide from top, 11mm deep
- · Anodized aluminum finish
- Powder coating available for an additional cost
- Best for functional accent lighting, and floor lighting
- Suitable with most flexible or hard LED Strips
- Available with Opal Matte cover
- Mounting Options: Plastic or Metal Clips, Magnets, Swivel Clips, VHB, and Suspended Steel Wire