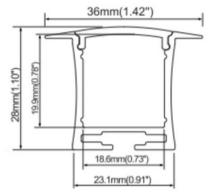

## Features

- 36mm wide from top, 28mm deep
- Anodized aluminum finish
- Powder coating available for an additional cost
- Best for recessed lighting, ceiling or wall lighting, and cove lighting
- Suitable with most flexible or hard LED Strips
- Available with Opal Matte, or Semi-Clear cover
- Mounting Options: Plastic or Metal Clips, Magnets, Swivel Clips, VHB, and Suspended Steel Wire

Lens Options

LED Engine Compatibility

Compatible with LED strips up to 14mm wide