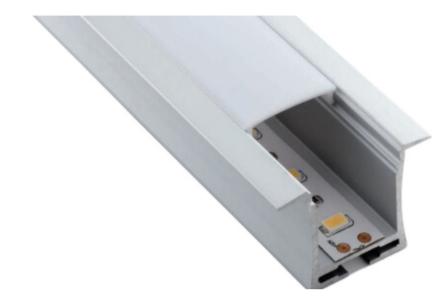

## LED RECESSED DEEP EXTRUSION

## CE S Year Warranty

Redesign your lighting with Zortech LED's AL31 recessed deep aluminum extrusion. Seamlessly incorporate LED strips for a modern and captivating lighting solution that adds depth and sophistication to any space.

## Features

- 36mm wide from top, 28mm deep
- Anodized aluminum finish
- Powder coating available for an additional cost
- Best for recessed lighting, ceiling or wall lighting, and cove lighting
- Suitable with most flexible or hard LED Strips
- Available with Opal Matte, or Semi-Clear cover
- Mounting Options: Plastic or Metal Clips, Magnets, Swivel Clips, VHB, and Suspended Steel Wire