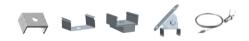

## **Mounting Options**

## Features

- 36mm wide from top, 28mm deep
- Anodized aluminum finish
- Powder coating available for an additional cost
- Best for recessed lighting, ceiling or wall lighting, and cove lighting
- Suitable with most flexible or hard LED Strips
- Available with Opal Matte, or Semi-Clear cover
- Mounting Options: Plastic or Metal Clips, Magnets, Swivel Clips, VHB, and Suspended Steel Wire