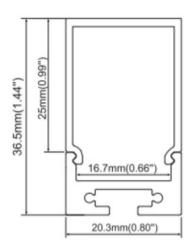

## **Features**

- 20.3mm wide, 36.5mm deep
- Anodized aluminum finish
- Powder coating available for an additional cost
- Best for suspended or surface mount, cabinetwork, shelving, and display
- Suitable with most flexible or hard LED Strips
- Available with Opal Matte or Semi-Clear cover
- Mounting Options: Plastic or Metal Clips, Magnets, Swivel Clips, VHB, and Suspended Steel Wire

**LED Engine Compatibility** 

Compatible with LED strips up to 14mm wide