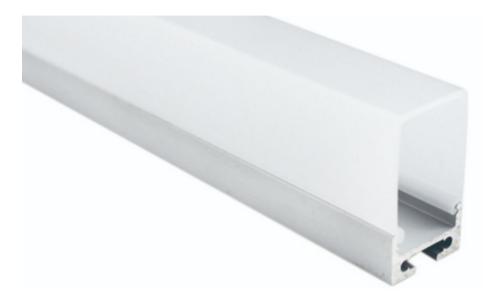

## LED DEEP SUSPENDED EXTRUSION

Transform your lighting with Zortech LED's AL29 deep suspended aluminum extrusion. Seamlessly integrate LED strips for a bold and captivating suspended lighting solution that adds depth and modernity to any space.

## **Features**

- 20.3mm wide, 36.5mm deep
- Anodized aluminum finish
- Powder coating available for an additional cost
- Best for suspended or surface mount, cabinetwork, shelving, and display
- Suitable with most flexible or hard LED Strips
- Available with Opal Matte or Semi-Clear cover
- Mounting Options: Plastic or Metal Clips, Magnets, Swivel Clips, VHB, and Suspended Steel Wire