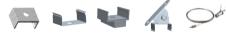

## **Features**

- 20.3mm wide, 36.5mm deep
- Anodized aluminum finish
- Powder coating available for an additional cost
- Best for suspended or surface mount, cabinetwork, shelving, and display
- Suitable with most flexible or hard LED Strips
- Available with Opal Matte or Semi-Clear cover
- Mounting Options: Plastic or Metal Clips, Magnets, Swivel Clips, VHB, and Suspended Steel Wire

## **Mounting Options**