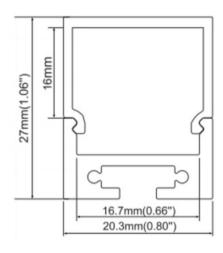

## Features

- 20.3mm wide, 27mm deep
- Anodized aluminum finish
- Powder coating available for an additional cost
- Best for overhead, task lighting, cove lighting, suspended or surface mount
- Suitable with most flexible or hard LED Strips
- Available with Opal Matte or Semi-Clear cover
- Mounting Options: Plastic or Metal Clips, Magnets, Swivel Clips, VHB, and Suspended Steel Wire