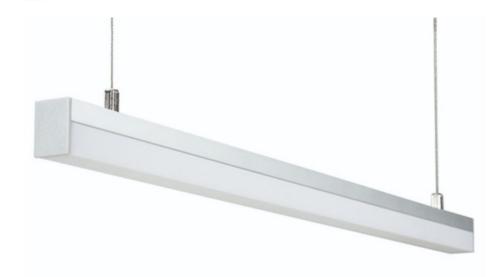

## **AL28**

Elevate your lighting aesthetics with Zortech LED's AL28 narrow suspended aluminum extrusion. Seamlessly blend LED strips to create a sleek and captivating suspended lighting solution that adds both style and functionality to any space.

## Features

- 20.3mm wide, 27mm deep
- Anodized aluminum finish
- Powder coating available for an additional cost
- Best for overhead, task lighting, cove lighting, suspended or surface mount
- Suitable with most flexible or hard LED Strips
- Available with Opal Matte or Semi-Clear cover
- Mounting Options: Plastic or Metal Clips, Magnets, Swivel Clips, VHB, and Suspended Steel Wire