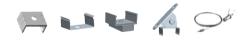

## **Mounting Options**

## Features

- 20.3mm wide, 27mm deep
- Anodized aluminum finish
- Powder coating available for an additional cost
- Best for overhead, task lighting, cove lighting, suspended or surface mount
- Suitable with most flexible or hard LED Strips
- Available with Opal Matte or Semi-Clear cover
- Mounting Options: Plastic or Metal Clips, Magnets, Swivel Clips, VHB, and Suspended Steel Wire