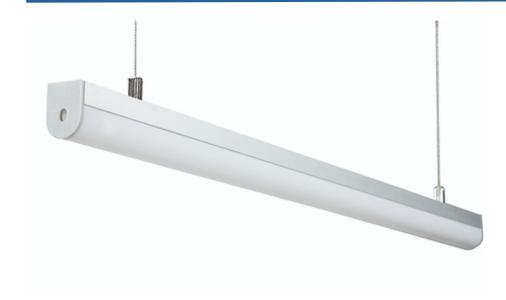

## LED DOMED SUSPENDED EXTRUSION

Elevate your lighting aesthetics with Zortech LED's AL27 domed suspended aluminum extrusion. Seamlessly blend LED strips to create a sleek and captivating suspended lighting solution that adds both style and functionality to any space.

## **Features**

- 20.3mm wide, 27mm deep
- Anodized aluminum finish
- Powder coating available for an additional cost
- Best for overhead, task lighting, cove lighting, suspended or surface
- Suitable with most flexible or hard LED Strips
- Available with Opal Matte or Semi-Clear cover
- Mounting Options: Plastic or Metal Clips, Magnets, Swivel Clips, VHB, and Suspended Steel Wire