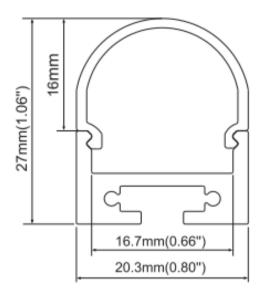

## **Features**

- 20.3mm wide, 27mm deep
- Anodized aluminum finish
- Powder coating available for an additional cost
- Best for overhead, task lighting, cove lighting, suspended or surface
- Suitable with most flexible or hard LED Strips
- Available with Opal Matte or Semi-Clear cover
- Mounting Options: Plastic or Metal Clips, Magnets, Swivel Clips, VHB, and Suspended Steel Wire