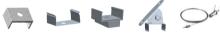

## LED DOMED SUSPENDED EXTRUSION









Elevate your lighting aesthetics with Zortech LED's AL27 domed suspended aluminum extrusion. Seamlessly blend LED strips to create a sleek and captivating suspended lighting solution that adds both style and functionality to any space.

## **Features**

- 20.3mm wide, 27mm deep
- Anodized aluminum finish
- Powder coating available for an additional cost
- Best for overhead, task lighting, cove lighting, suspended or surface
- Suitable with most flexible or hard LED Strips
- Available with Opal Matte or Semi-Clear cover
- Mounting Options: Plastic or Metal Clips, Magnets, Swivel Clips, VHB, and Suspended Steel Wire

## **Lens Options**





**LED Engine Compatibility** 

Compatible with LED strips up to 14mm wide

## **Mounting Options**