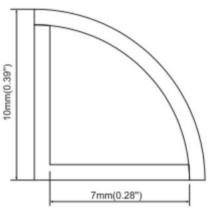

## Features

- 10mm wide by 7mm deep
- Anodized aluminum coloured finish
- Powder coating available for an additional cost
- Best for cabinetwork, shelving, jewelry cases, and corner lighting
- Suitable with most flexible or hard LED Strips
- Mounting Options: Plastic or Metal Clips, Magnets, Swivel Clips, VHB, and Suspended Steel Wire