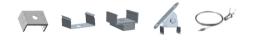

## **LED 90° PLASTIC EXTRUSION**





Upgrade your lighting design with Zortech LED's AL26 90° plastic extrusion. Effortlessly incorporate LED strips for a versatile and stylish lighting solution that adds a modern touch to corners.

## Features

- 10mm wide by 7mm deep
- Anodized aluminum coloured finish
- Powder coating available for an additional cost
- Best for cabinetwork, shelving, jewelry cases, and corner lighting
- Suitable with most flexible or hard LED Strips
- Mounting Options: Plastic or Metal Clips, Magnets, Swivel Clips, VHB, and Suspended Steel Wire

Lens Options



**LED Engine Compatibility** 

Compatible with LED strips up to 10mm wide

## **Mounting Options**