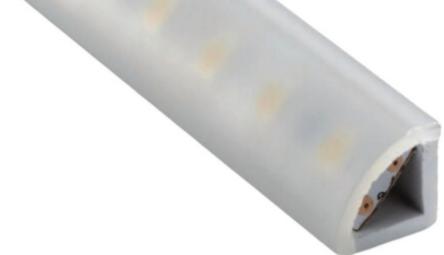

## **LED 90° PLASTIC EXTRUSION**

Upgrade your lighting design with Zortech LED's AL26 90° plastic extrusion. Effortlessly incorporate LED strips for a versatile and stylish lighting solution that adds a modern touch to corners.

## Features

- 10mm wide by 7mm deep
- Anodized aluminum coloured finish
- Powder coating available for an additional cost
- Best for cabinetwork, shelving, jewelry cases, and corner lighting
- Suitable with most flexible or hard LED Strips
- Mounting Options: Plastic or Metal Clips, Magnets, Swivel Clips, VHB, and Suspended Steel Wire