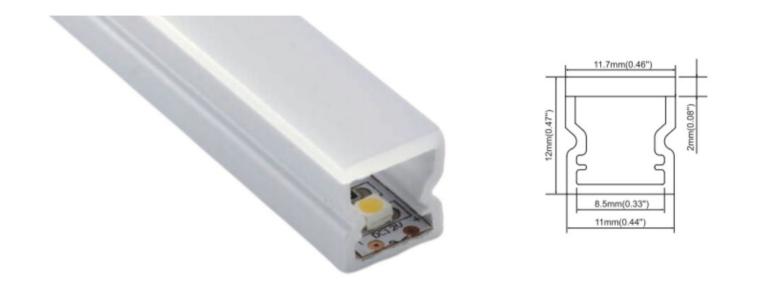

## LED SLIM SQUARE EXTRUSION

Illuminate your space with Zortech LED's AL25 slim square aluminum extrusion. Seamlessly integrate LED strips for a sleek and modern lighting solution that adds both elegance and efficiency to any environment.

- Slim Square Extrusion
- 11.7mm wide, 12mm deep
- Anodized aluminum finish
- Powder coating available for an additional cost
- Best for accent lighting, under cabinetwork, and display lighting
- Suitable with most flexible or hard LED Strips
- Available with Opal Matte cover
- Mounting Options: Plastic or Metal Clips, Magnets, Swivel Clips, VHB, and Suspended Steel Wire