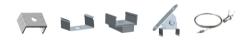

#### **Mounting Options**

#### Features

AL23

- 68mm high, 14mm wide
- Anodized aluminum finish
- Powder coating available for an additional cost
- Best for baseboard skirting lighting and cove lighting
- Suitable with most flexible or hard LED Strips
- Available with Opal Matte, Clear, or Semi-Clear cover
- Mounting Options: Plastic or Metal Clips, Magnets, Swivel Clips, VHB, and Suspended Steel Wire