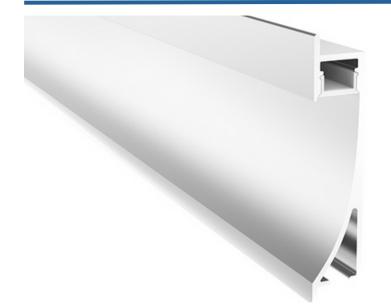

# CE S Year Warranty

14mm(0.55")

10.3mm (0.41")

8mm(2.28")

Step into sophisticated lighting with Zortech LED's AL23 skirting board aluminum extrusion. Seamlessly incorporate LED strips for a sleek and practical lighting solution that can be recessed into wood or drywall structures to provide indirect lighting for baseboards or cove lighting.

#### Features

AL23

- 68mm high, 14mm wide
- Anodized aluminum finish
- Powder coating available for an additional cost
- Best for baseboard skirting lighting and cove lighting
- Suitable with most flexible or hard LED Strips
- Available with Opal Matte, Clear, or Semi-Clear cover
- Mounting Options: Plastic or Metal Clips, Magnets, Swivel Clips, VHB, and Suspended Steel Wire