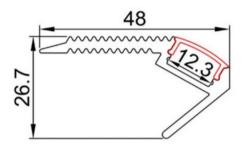

## Features

- 48mm wide, 26.7mm deep
- Anodized aluminum finish
- Powder coating available for an additional cost
- Best for stair and safety lighting
- Suitable with most flexible or hard LED Strips
- Available with Opal Matte, Clear, or Semi-Clear cover
- Mounting Options: Plastic or Metal Clips, Magnets, Swivel Clips, VHB, and Suspended Steel Wire