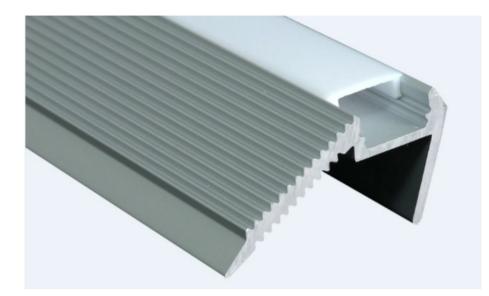

## LED STAIR NOSING EXTRUSION

## CE 5 Year Warranty

Step into sophisticated lighting with Zortech LED's AL22 stair nosing aluminum extrusion. Seamlessly incorporate LED strips for a sleek and practical lighting solution that adds safety and style to staircases.

## Features

- 48mm wide, 26.7mm deep
- Anodized aluminum finish
- Powder coating available for an additional cost
- Best for stair and safety lighting
- Suitable with most flexible or hard LED Strips
- Available with Opal Matte, Clear, or Semi-Clear cover
- Mounting Options: Plastic or Metal Clips, Magnets, Swivel Clips, VHB, and Suspended Steel Wire