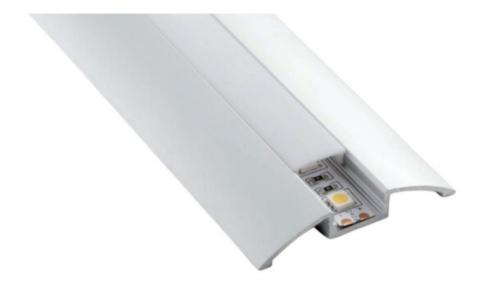

## LED SLIM ALUMINIUM ACCENT EXTRUSION ( © 5 Year Warranty

Enhance your lighting design with Zortech LED's AL21 slim accent aluminum extrusion. Seamlessly integrate LED strips for a sleek and stylish lighting solution that adds a touch of modern elegance to your space.

## **Features**

- 56.7mm wide, 9.8mm deep
- Anodized aluminum finish
- Powder coating available for an additional cost
- Best for accent lighting, shelving, wall lighting, and cabinetwork
- Suitable with most flexible or hard LED Strips
- Available with Opal Matte, Clear, or Semi-Clear cover
- Mounting Options: Plastic or Metal Clips, Magnets, Swivel Clips, VHB, and Suspended Steel Wire