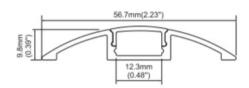

## **Features**

- 56.7mm wide, 9.8mm deep
- Anodized aluminum finish
- Powder coating available for an additional cost
- Best for accent lighting, shelving, wall lighting, and cabinetwork
- Suitable with most flexible or hard LED Strips
- Available with Opal Matte, Clear, or Semi-Clear cover
- Mounting Options: Plastic or Metal Clips, Magnets, Swivel Clips, VHB, and Suspended Steel Wire