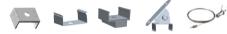

## LED SLIM ALUMINIUM ACCENT EXTRUSION ( © 5 Year Warranty







Enhance your lighting design with Zortech LED's AL21 slim accent aluminum extrusion. Seamlessly integrate LED strips for a sleek and stylish lighting solution that adds a touch of modern elegance to your space.

## **Features**

- 56.7mm wide, 9.8mm deep
- Anodized aluminum finish
- Powder coating available for an additional cost
- Best for accent lighting, shelving, wall lighting, and cabinetwork
- Suitable with most flexible or hard LED Strips
- Available with Opal Matte, Clear, or Semi-Clear cover
- Mounting Options: Plastic or Metal Clips, Magnets, Swivel Clips, VHB, and Suspended Steel Wire

## **Lens Options**







**LED Engine Compatibility** 

Compatible with LED strips up to 12mm wide

## **Mounting Options**