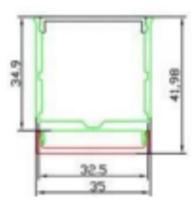

## Features

- 35mm wide, 42mm deep
- Anodized aluminum finish
- Powder coating available for an additional cost
- Best for ceiling lighting and overhead task lighting
- Suitable with most flexible or hard LED Strips
- Available with Opal Matte, or Semi-Clear cover
- Mounting Options: Plastic or Metal Clips, Magnets, Swivel Clips, VHB, and Suspended Steel Wire