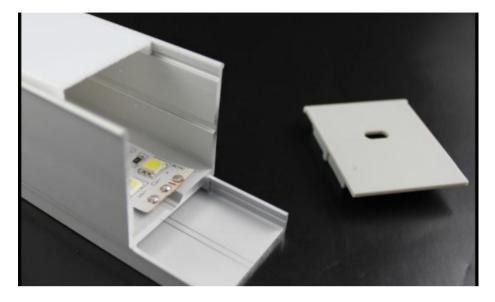

## LED DEEP SURFACE MOUNT EXTRUSION

CE S Year Warranty

AL20

Redesign your lighting with Zortech LED's AL20 deep surface mount aluminum extrusion. Effortlessly integrate LED strips for a bold and captivating lighting solution that adds depth and modernity to any space.

## Features

- 35mm wide, 42mm deep
- Anodized aluminum finish
- Powder coating available for an additional cost
- Best for ceiling lighting and overhead task lighting
- Suitable with most flexible or hard LED Strips
- Available with Opal Matte, or Semi-Clear cover
- Mounting Options: Plastic or Metal Clips, Magnets, Swivel Clips, VHB, and Suspended Steel Wire