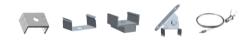

## **Mounting Options**

## Features

- 35mm wide, 42mm deep
- Anodized aluminum finish
- Powder coating available for an additional cost
- Best for ceiling lighting and overhead task lighting
- Suitable with most flexible or hard LED Strips
- Available with Opal Matte, or Semi-Clear cover
- Mounting Options: Plastic or Metal Clips, Magnets, Swivel Clips, VHB, and Suspended Steel Wire