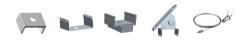

## **Mounting Options**

## Features

- 35mm wide, 35mm deep
- Anodized aluminum finish
- · Powder coating available for an additional cost
- Best for office, residential, custom feature lighting
- Various connectors available
- Suitable with most flexible or hard LED Strips
- Available with Opal Matte, Semi-Clear, or Clear cover
- Mounting Options: Plastic or Metal Clips, Magnets, Swivel Clips, VHB, and Suspended Steel Wire