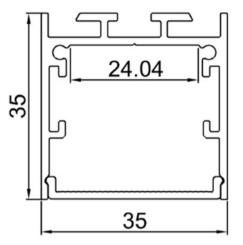

## Features

- 35mm wide, 35mm deep
- Anodized aluminum finish
- · Powder coating available for an additional cost
- Best for office, residential, custom feature lighting
- Various connectors available
- Suitable with most flexible or hard LED Strips
- Available with Opal Matte, Semi-Clear, or Clear cover
- Mounting Options: Plastic or Metal Clips, Magnets, Swivel Clips, VHB, and Suspended Steel Wire