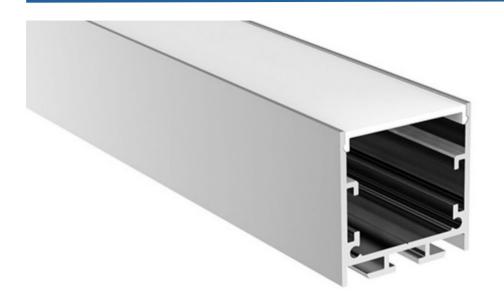

## CE S Year Warranty

AL18

Transform low ceilings with Zortech LED's AL18 low ceiling aluminum extrusion. Seamlessly incorporate LED strips for a modern and efficient lighting solution that adds both style and functionality to spaces with limited height.

## Features

- 35mm wide, 35mm deep
- Anodized aluminum finish
- · Powder coating available for an additional cost
- Best for office, residential, custom feature lighting
- Various connectors available
- Suitable with most flexible or hard LED Strips
- Available with Opal Matte, Semi-Clear, or Clear cover
- Mounting Options: Plastic or Metal Clips, Magnets, Swivel Clips, VHB, and Suspended Steel Wire