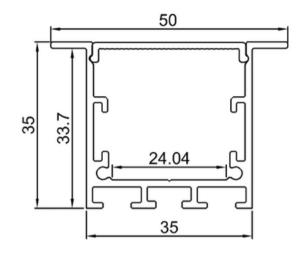

## Features

- 50mm wide from top, 35mm deep
- Anodized aluminum finish
- Powder coating available for an additional cost
- Best for office, residential, custom feature lighting
- Various connectors available
- Suitable with most flexible or hard LED Strips
- Available with Opal Matte, Semi-Clear, or Clear cover
- Mounting Options: Plastic or Metal Clips, Magnets, Swivel Clips, VHB, and Suspended Steel Wire