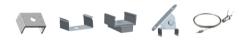

## Features

- 50mm wide from top, 35mm deep
- Anodized aluminum finish
- Powder coating available for an additional cost
- Best for office, residential, custom feature lighting
- Various connectors available
- Suitable with most flexible or hard LED Strips
- Available with Opal Matte, Semi-Clear, or Clear cover
- Mounting Options: Plastic or Metal Clips, Magnets, Swivel Clips, VHB, and Suspended Steel Wire