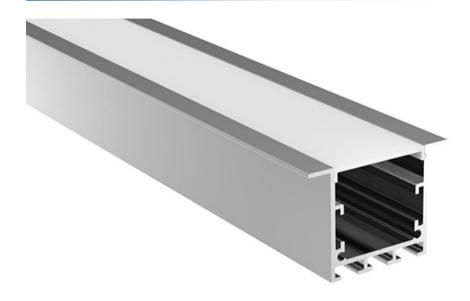

## LED DEEP RECESSED CEILING EXTRUSION

CE 5 Year Warranty

AL17

Transform ceilings with Zortech LED's AL17 deep recessed ceiling aluminum extrusion. Seamlessly incorporate LED strips with a diffused cover, which allows light to shine through whilst dispersing the view of individual diodes on the LED tape inside. This gives your installation a more finished look.