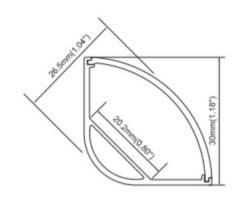

## **Features**

- 30mm wide, 26.5mm deep
- Anodized aluminium finish
- Powder coating available for an additional cost
- Best for cabinetwork, shelving, wall lighting, and suspended lighting
- 90° joining connector available
- Suitable with most flexible or hard LED Strips
- Available with Opal Matte, Clear, or Semi-Clear cover
- Mounting Options: Plastic or Metal Clips, Magnets, Swivel Clips, VHB, and Suspended Steel Wire