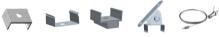

Elevate your lighting design with Zortech LED's AL16 45° rounded aluminum extrusion. Effortlessly integrate LED strips for a sleek and stylish lighting solution that adds a touch of modern elegance to any space.

## **Features**

- 30mm wide, 26.5mm deep
- Anodized aluminium finish
- Powder coating available for an additional cost
- Best for cabinetwork, shelving, wall lighting, and suspended lighting
- 90° joining connector available
- Suitable with most flexible or hard LED Strips
- Available with Opal Matte, Clear, or Semi-Clear cover
- Mounting Options: Plastic or Metal Clips, Magnets, Swivel Clips, VHB, and Suspended Steel Wire

## **Lens Options**







**LED Engine Compatibility** 

Compatible with LED strips up to 14mm wide

## **Mounting Options**