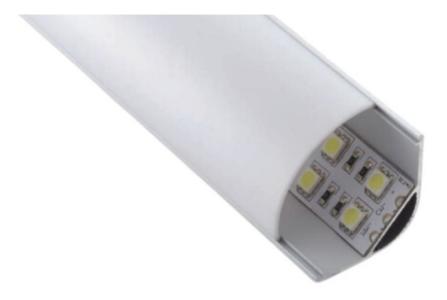

Elevate your lighting design with Zortech LED's AL16 45° rounded aluminum extrusion. Effortlessly integrate LED strips for a sleek and stylish lighting solution that adds a touch of modern elegance to any space.

## **Features**

- 30mm wide, 26.5mm deep
- Anodized aluminium finish
- Powder coating available for an additional cost
- Best for cabinetwork, shelving, wall lighting, and suspended lighting
- 90° joining connector available
- Suitable with most flexible or hard LED Strips
- Available with Opal Matte, Clear, or Semi-Clear cover
- Mounting Options: Plastic or Metal Clips, Magnets, Swivel Clips, VHB, and Suspended Steel Wire