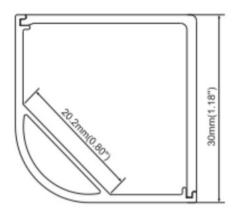

## Features

- 30mm wide, 30mm deep
- Anodized aluminum finish
- Powder coating available for an additional cost
- Best for accent lighting, and corner lighting
- Suitable with most flexible or hard LED Strips
- Available with Opal Matte or Semi-Clear cover
- Mounting Options: Plastic or Metal Clips, Magnets, Swivel Clips, VHB, and Suspended Steel Wire