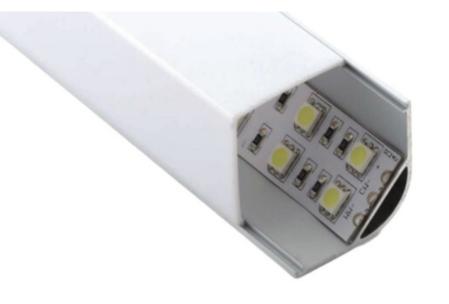

## **LED 90° WIDE CORNER EXTRUSION**

CE S Year Warranty

AL15

Craft stunning lighting arrangements with Zortech LED's AL15 90° wide corner aluminum extrusion. Seamlessly incorporate LED strips for a dynamic and captivating lighting solution that adds both style and versatility to corners.

## Features

- 30mm wide, 30mm deep
- Anodized aluminum finish
- Powder coating available for an additional cost
- Best for accent lighting, and corner lighting
- Suitable with most flexible or hard LED Strips
- Available with Opal Matte or Semi-Clear cover
- Mounting Options: Plastic or Metal Clips, Magnets, Swivel Clips, VHB, and Suspended Steel Wire