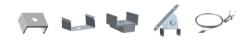

## **LED 90° WIDE CORNER EXTRUSION**

CE S Year Warranty

AL15





Craft stunning lighting arrangements with Zortech LED's AL15 90° wide corner aluminum extrusion. Seamlessly incorporate LED strips for a dynamic and captivating lighting solution that adds both style and versatility to corners.

## Features

- 30mm wide, 30mm deep
- Anodized aluminum finish
- Powder coating available for an additional cost
- Best for accent lighting, and corner lighting
- Suitable with most flexible or hard LED Strips
- Available with Opal Matte or Semi-Clear cover
- Mounting Options: Plastic or Metal Clips, Magnets, Swivel Clips, VHB, and Suspended Steel Wire

## Lens Options



**LED Engine Compatibility** 

Compatible with LED strips up to 14mm wide

## **Mounting Options**