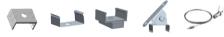

## LED WIDE LOW PROFILE EXTRUSION









Elevate your lighting design with Zortech LED's AL14 wide lowprofile aluminum extrusion. Effortlessly integrate LED strips for a sleek and stylish lighting solution that adds a touch of modern sophistication to any environment.

## **Features**

- 23.5mm wide, 10mm deep
- Anodized aluminum finish
- Powder coating available for an additional cost
- Best for accent lighting, bar lighting, wall and ceiling lighting
- Suitable with most flexible or hard LED Strips
- Available with Opal Matte, Semi-Clear, and Clear cover
- Mounting Options: Plastic or Metal Clips, Magnets, Swivel Clips, VHB, and Suspended Steel Wire

## **Lens Options**







**LED Engine Compatibility** 

Compatible with LED strips up to 14mm wide

## **Mounting Options**