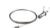

## **Features**

- 23.5mm wide, 10mm deep
- Anodized aluminum finish
- Powder coating available for an additional cost
- Best for accent lighting, bar lighting, wall and ceiling lighting
- Suitable with most flexible or hard LED Strips
- Available with Opal Matte, Semi-Clear, and Clear cover
- Mounting Options: Plastic or Metal Clips, Magnets, Swivel Clips, VHB, and Suspended Steel Wire

## **Mounting Options**