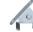

## LED WIDE LOW PROFILE EXTRUSION

Elevate your lighting design with Zortech LED's AL14 wide lowprofile aluminum extrusion. Effortlessly integrate LED strips for a sleek and stylish lighting solution that adds a touch of modern sophistication to any environment.

## **Features**

- 23.5mm wide, 10mm deep
- Anodized aluminum finish
- Powder coating available for an additional cost
- Best for accent lighting, bar lighting, wall and ceiling lighting
- Suitable with most flexible or hard LED Strips
- Available with Opal Matte, Semi-Clear, and Clear cover
- Mounting Options: Plastic or Metal Clips, Magnets, Swivel Clips, VHB, and Suspended Steel Wire