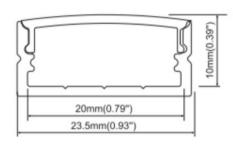

## **Features**

- 23.5mm wide, 10mm deep
- Anodized aluminum finish
- Powder coating available for an additional cost
- Best for accent lighting, bar lighting, wall and ceiling lighting
- Suitable with most flexible or hard LED Strips
- Available with Opal Matte, Semi-Clear, and Clear cover
- Mounting Options: Plastic or Metal Clips, Magnets, Swivel Clips, VHB, and Suspended Steel Wire