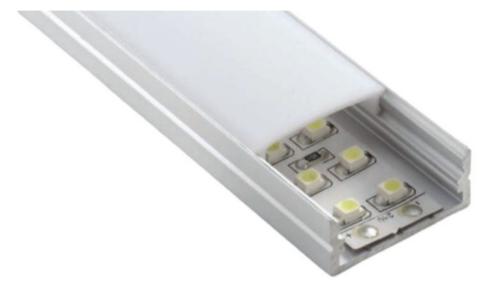

## LED WIDE LOW PROFILE EXTRUSION

Elevate your lighting design with Zortech LED's AL14 wide lowprofile aluminum extrusion. Effortlessly integrate LED strips for a sleek and stylish lighting solution that adds a touch of modern sophistication to any environment.

## **Features**

- 23.5mm wide, 10mm deep
- Anodized aluminum finish
- Powder coating available for an additional cost
- Best for accent lighting, bar lighting, wall and ceiling lighting
- Suitable with most flexible or hard LED Strips
- Available with Opal Matte, Semi-Clear, and Clear cover
- Mounting Options: Plastic or Metal Clips, Magnets, Swivel Clips, VHB, and Suspended Steel Wire