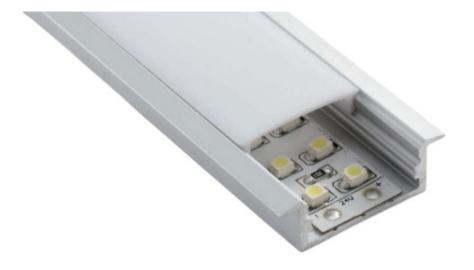

# AL13 - Low Profile

Transform your lighting with Zortech LED's AL13 wide lowprofile recessed aluminum extrusion. Seamlessly blend LED strips for a modern and captivating lighting solution that delivers both style and functionality to your space.

#### **Features**

- 30.5mm wide from top, 10mm deep
- Anodized aluminum finish
- Powder coating available for an additional cost
- Best for accent lighting, bar lighting, and wall lighting
- Suitable with most flexible or hard LED Strips
- Available with Opal Matte, Semi-Clear, or Clear cover
- Mounting Options: Plastic or Metal Clips, Magnets, Swivel Clips, VHB, and Suspended Steel Wire