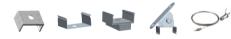

## **Mounting Options**

#### **Features**

- 30.5mm wide from top, 10mm deep
- Anodized aluminum finish
- Powder coating available for an additional cost
- Best for accent lighting, bar lighting, and wall lighting
- Suitable with most flexible or hard LED Strips
- Available with Opal Matte, Semi-Clear, or Clear cover
- Mounting Options: Plastic or Metal Clips, Magnets, Swivel Clips, VHB, and Suspended Steel Wire