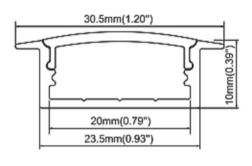

#### **Features**

- 30.5mm wide from top, 10mm deep
- Anodized aluminum finish
- Powder coating available for an additional cost
- Best for accent lighting, bar lighting, and wall lighting
- Suitable with most flexible or hard LED Strips
- Available with Opal Matte, Semi-Clear, or Clear cover
- Mounting Options: Plastic or Metal Clips, Magnets, Swivel Clips, VHB, and Suspended Steel Wire

### **Lens Options**

**LED Engine Compatibility** 

Compatible with LED strips up to 14mm wide