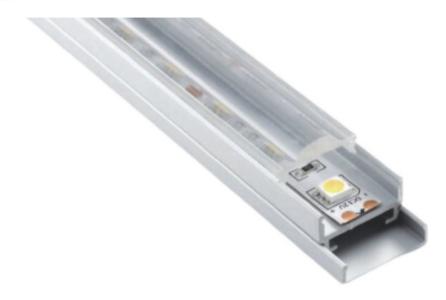

## **LED 30° LOW PROFILE EXTRUSION**

CE S Year Warranty

Elevate your lighting with Zortech LED's AL12 30° low-profile aluminum extrusion. Effortlessly incorporate LED strips for a sleek and efficient lighting solution that adds a touch of modernity to any space.

## Features

- 19.7mm wide, 16.2mm deep
- Anodized aluminum finish
- Powder coating available for an additional cost
- Highlight areas with a focused beam angle
- Best for cabinet work, shelving, jewelry cases, and corner lighting
- Suitable with most flexible or hard LED Strips
- Available with Clear cover
- Mounting Options: Plastic or Metal Clips, Magnets, Swivel Clips, VHB, and Suspended Steel Wire