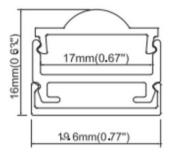

## Features

- 19.7mm wide, 16.2mm deep
- Anodized aluminum finish
- Powder coating available for an additional cost
- Highlight areas with a focused beam angle
- Best for cabinet work, shelving, jewelry cases, and corner lighting
- Suitable with most flexible or hard LED Strips
- Available with Clear cover
- Mounting Options: Plastic or Metal Clips, Magnets, Swivel Clips, VHB, and Suspended Steel Wire