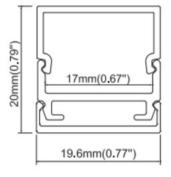

## Features

- 19.7mm wide, 20mm deep
- Anodized aluminum finish
- Powder coating available for an additional cost
- Best for retail shelving, cabinet work, and cove lighting
- Suitable with most flexible or hard LED Strips
- Available with Opal Matte, Semi-Clear, or Clear cover
- Mounting Options: Plastic or Metal Clips, Magnets, Swivel Clips, VHB, and Suspended Steel Wire