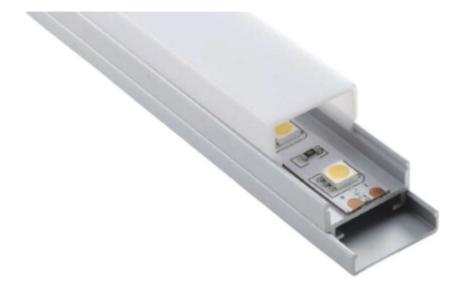

## LED SQUARE DOUBLE PROFILE EXTRUSION CE 5 Year Warranty

Discover endless lighting possibilities with Zortech LED's AL11 square double profile aluminum extrusion. Seamlessly integrate LED strips to create a modern and dynamic lighting solution that adds both style and versatility to any setting.

## Features

- 19.7mm wide, 20mm deep
- Anodized aluminum finish
- Powder coating available for an additional cost
- Best for retail shelving, cabinet work, and cove lighting
- Suitable with most flexible or hard LED Strips
- Available with Opal Matte, Semi-Clear, or Clear cover
- Mounting Options: Plastic or Metal Clips, Magnets, Swivel Clips, VHB, and Suspended Steel Wire