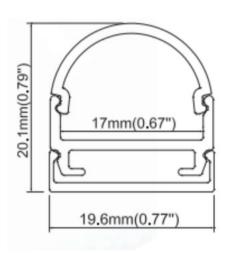

## Features

- 19.7mm wide, 20.2mm deep
- · Anodized aluminum finish
- Powder coating available for an additional cost
- Best for accent lighting, cabinet lighting, and display lighting
- Suitable with most flexible or hard LED Strips
- Available with Opal Matte or Semi-Clear cover
- Mounting Options: Plastic or Metal Clips, Magnets, Swivel Clips, VHB, and Suspended Steel Wire