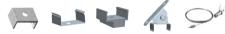

## LED HALF MOON DOMED EXTRUSION









Elevate your lighting design with Zortech LED's AL10 half moon aluminum extrusion. Effortlessly blend LED strips to create a stylish and captivating lighting solution that adds a touch of intrigue to your space.

## Features

- 19.7mm wide, 20.2mm deep
- · Anodized aluminum finish
- Powder coating available for an additional cost
- Best for accent lighting, cabinet lighting, and display lighting
- Suitable with most flexible or hard LED Strips
- Available with Opal Matte or Semi-Clear cover
- Mounting Options: Plastic or Metal Clips, Magnets, Swivel Clips, VHB, and Suspended Steel Wire

## **Lens Options**





**LED Engine Compatibility** 

Compatible with LED strips up to 14mm wide

## **Mounting Options**