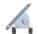

## LED HALF MOON DOMED EXTRUSION









Elevate your lighting design with Zortech LED's AL10 half moon aluminum extrusion. Effortlessly blend LED strips to create a stylish and captivating lighting solution that adds a touch of intrigue to your space.

## Features

- 19.7mm wide, 20.2mm deep
- · Anodized aluminum finish
- Powder coating available for an additional cost
- Best for accent lighting, cabinet lighting, and display lighting
- Suitable with most flexible or hard LED Strips
- Available with Opal Matte or Semi-Clear cover
- Mounting Options: Plastic or Metal Clips, Magnets, Swivel Clips, VHB, and Suspended Steel Wire

## **Lens Options**





**LED Engine Compatibility** 

Compatible with LED strips up to 14mm wide

## **Mounting Options**