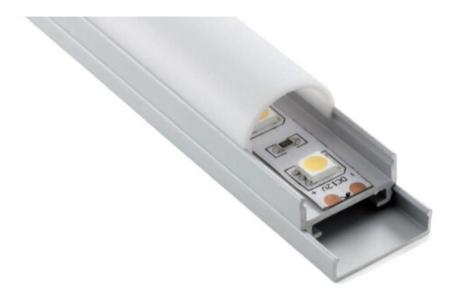

## LED HALF MOON DOMED EXTRUSION

Elevate your lighting design with Zortech LED's AL10 half moon aluminum extrusion. Effortlessly blend LED strips to create a stylish and captivating lighting solution that adds a touch of intrigue to your space.

## Features

- 19.7mm wide, 20.2mm deep
- · Anodized aluminum finish
- Powder coating available for an additional cost
- Best for accent lighting, cabinet lighting, and display lighting
- Suitable with most flexible or hard LED Strips
- Available with Opal Matte or Semi-Clear cover
- Mounting Options: Plastic or Metal Clips, Magnets, Swivel Clips, VHB, and Suspended Steel Wire