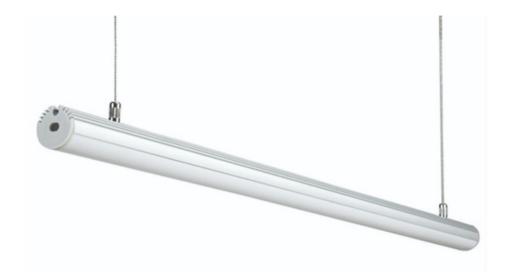

## AL<sub>08</sub>

Embrace elegant lighting with Zortech LED's AL08 round aluminum extrusion. Seamlessly merge LED strips for a refined and sophisticated lighting solution that adds a unique, rounded aesthetic to your space.

#### **Features**

- 20.8mm diameter
- Anodized aluminum finish
- Powder coating available for an additional cost
- Best for picture or art display, cabinetwork, shelving, wall and suspended
- Suitable with most flexible or hard LED Strips
- Available with Opal Matte, Semi-Clear, or Clear cover
- Mounting Options: Plastic or Metal Clips, Magnets, Swivel Clips, VHB, and Suspended Steel Wire