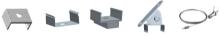

# LED ROUND EXTRUSION

## AL<sub>08</sub>







Embrace elegant lighting with Zortech LED's AL08 round aluminum extrusion. Seamlessly merge LED strips for a refined and sophisticated lighting solution that adds a unique, rounded aesthetic to your space.

#### **Features**

- 20.8mm diameter
- Anodized aluminum finish
- Powder coating available for an additional cost
- Best for picture or art display, cabinetwork, shelving, wall and suspended
- Suitable with most flexible or hard LED Strips
- Available with Opal Matte, Semi-Clear, or Clear cover
- Mounting Options: Plastic or Metal Clips, Magnets, Swivel Clips, VHB, and Suspended Steel Wire

#### **Lens Options**







**LED Engine Compatibility** 

Compatible with LED strips up to 12mm wide

### **Mounting Options**