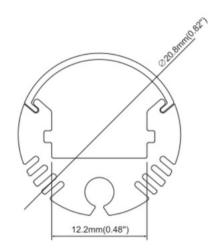

#### **Features**

- 20.8mm diameter
- Anodized aluminum finish
- Powder coating available for an additional cost
- Best for picture or art display, cabinetwork, shelving, wall and suspended
- Suitable with most flexible or hard LED Strips
- Available with Opal Matte, Semi-Clear, or Clear cover
- Mounting Options: Plastic or Metal Clips, Magnets, Swivel Clips, VHB, and Suspended Steel Wire