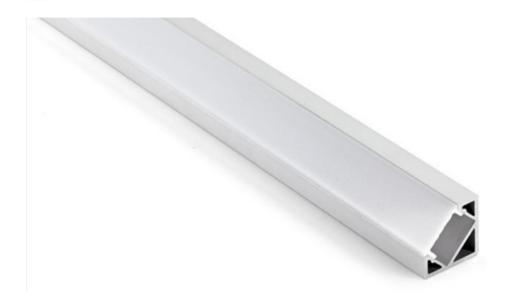

## **LED 45° NARROW CORNER EXTRUSION**

Craft stunning lighting arrangements with Zortech LED's AL07 narrow 45-degree corner aluminum extrusion. Effortlessly incorporate LED strips for a sleek and captivating lighting solution that adds a modern touch to tight corners.

## **Features**

- 18.4mm wide, 18.4mm deep
- Anodized aluminum finish
- Powder coating available for an additional cost
- Best for cabinetwork, shelving, and walls
- Suitable with most flexible or hard LED Strips
- Available with Opal Matte, Semi-Clear, or Clear cover
- Mounting Options: Plastic or Metal Clips, Magnets, Swivel Clips, VHB, and Suspended Steel Wire