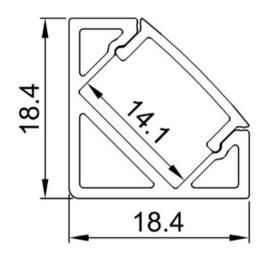

## **Features**

- 18.4mm wide, 18.4mm deep
- Anodized aluminum finish
- Powder coating available for an additional cost
- Best for cabinetwork, shelving, and walls
- Suitable with most flexible or hard LED Strips
- Available with Opal Matte, Semi-Clear, or Clear cover
- Mounting Options: Plastic or Metal Clips, Magnets, Swivel Clips, VHB, and Suspended Steel Wire

## **Lens Options**

**LED Engine Compatibility** 

Compatible with LED strips up to 14mm wide