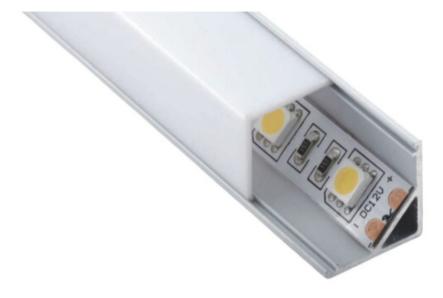

## **AL05**

Transform corners into captivating focal points with Zortech LED's AL05 slim 90-degree corner aluminum extrusion. Effortlessly blend LED strips for a polished and dynamic lighting solution that adds both style and functionality to any space.

#### **Features**

- 16mm wide, 16mm deep
- Anodized aluminum finish
- Powder coating available for an additional cost
- Best for retail shelving, accent lighting, and corner lighting
- Suitable with most flexible or hard LED Strips
- Available with Opal Matte or Semi-Clear cover
- Mounting Options: Plastic or Metal Clips, Magnets, Swivel Clips, VHB, and Suspended Steel Wire

#### **Lens Options**

**LED Engine Compatibility** 

Compatible with LED strips up to 10mm wide