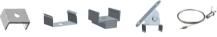

### **Mounting Options**

#### **Features**

- 16mm wide, 16mm deep
- Anodized aluminum finish
- Powder coating available for an additional cost
- Best for retail shelving, accent lighting, and corner lighting
- Suitable with most flexible or hard LED Strips
- Available with Opal Matte or Semi-Clear cover
- Mounting Options: Plastic or Metal Clips, Magnets, Swivel Clips, VHB, and Suspended Steel Wire