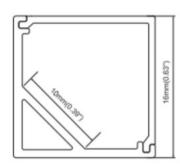

#### **Features**

- 16mm wide, 16mm deep
- Anodized aluminum finish
- Powder coating available for an additional cost
- Best for retail shelving, accent lighting, and corner lighting
- Suitable with most flexible or hard LED Strips
- Available with Opal Matte or Semi-Clear cover
- Mounting Options: Plastic or Metal Clips, Magnets, Swivel Clips, VHB, and Suspended Steel Wire